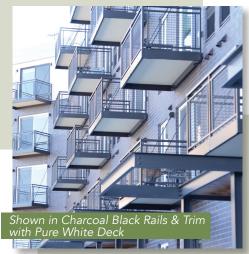

### **BALCONIES BY LEVANTÉ® ARE:**

- Joistless up to 7 ft. (typical spans are 12-24"). This joist free installation leaves the bottom side with a clean smooth look for the neighbors underneath.
- Designed with a unique universal mounting bracket system (patent pending) allowing for multiple façade thicknesses. Our universal mounting bracket is engineered to complement our double rod hanging system.
- Bracket connections minimize the opportunity for water intrusion issues vs. a traditional ledger board installation.
- Fabricated with multiple options for railing including open mid-rail, picket, glass and more! (See reverse side for details).
- Available in three popular colors: Charcoal Black, Bronze Mocha, and Pure White. All colors have a textured finish which does not impact color.
- Rails are placed to optimize total usable square footage maximizing value for the owner.
- Easy to install! Shipped to site partially assembled (you connect rails to deck frame) in four pieces plus hardware. Installation instructions and videos are available.
- Backed by a 5-Year Finish Warranty.