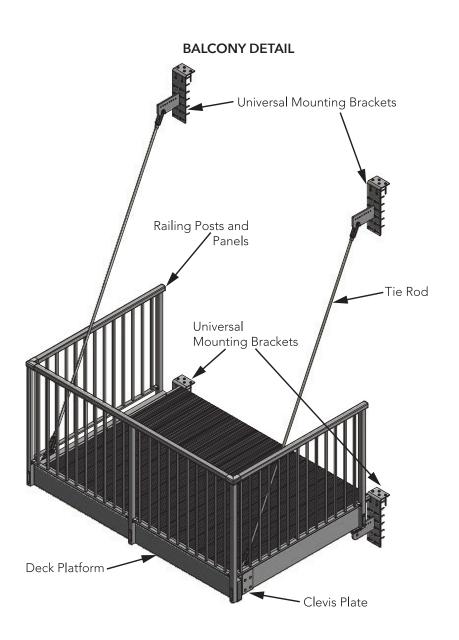

### **BALCONIES BY LEVANTÉ® ARE:**

- Joistless up to 7 ft. (typical spans are 12-24"). This joist free installation leaves the bottom side with a clean smooth look for the neighbors underneath.
- Designed with a unique universal mounting bracket system (patent pending) allowing for multiple façade thicknesses. Our universal mounting bracket is engineered to complement our double rod hanging system.
- Bracket connections minimize the opportunity for water intrusion issues vs. a traditional ledger board installation.
- Fabricated with multiple options for railing including open mid-rail, picket, glass and more! (See reverse side for details).
- Available in three popular colors: Charcoal Black, Bronze Mocha, and Pure White. All colors have a textured finish which does not impact color.
- Rails are placed to optimize total usable square footage maximizing value for the owner.
- Easy to install! Shipped to site partially assembled (you connect rails to deck frame) in four pieces plus hardware. Installation instructions and videos are available.
- Backed by a 5-Year Finish Warranty.