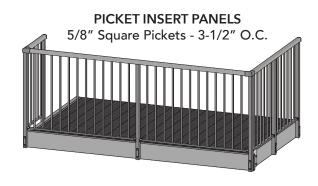

### **BALCONIES BY LEVANTÉ® ARE:**

- Joistless up to 7 ft. (typical spans are 12-24"). This joist free installation leaves the bottom side with a clean smooth look for the neighbors underneath.
- Designed with a unique universal mounting bracket system (patent pending) allowing for multiple façade thicknesses. Our universal mounting bracket is engineered to complement our double rod hanging system.
- Bracket connections minimize the opportunity for water intrusion issues vs. a traditional ledger board installation.
- Fabricated with multiple options for railing including open mid-rail, picket, glass and more! (See reverse side for details).
- Available in three popular colors: Charcoal Black, Bronze Mocha, and Pure White. All colors have a textured finish which does not impact color.
- Rails are placed to optimize total usable square footage maximizing value for the owner.
- Easy to install! Shipped to site partially assembled (you connect rails to deck frame) in four pieces plus hardware. Installation instructions and videos are available.
- Backed by a 5-Year Finish Warranty.