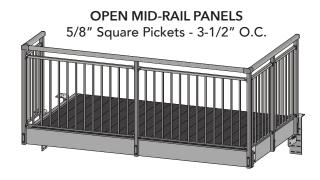

### **BALCONIES BY LEVANTÉ® ARE:**

- Joistless up to 7 ft. (typical spans are 12-24"). This joist free installation leaves the bottom side with a clean smooth look for the neighbors underneath.
- Designed with a unique universal mounting bracket system (patent pending) allowing for multiple façade thicknesses. Our universal mounting bracket is engineered to complement our double rod hanging system.
- Bracket connections minimize the opportunity for water intrusion issues vs. a traditional ledger board installation.
- Fabricated with multiple options for railing including open mid-rail, picket, glass and more! (See reverse side for details).
- Available in three popular colors: Charcoal Black, Bronze Mocha, and Pure White. All colors have a textured finish which does not impact color.
- Rails are placed to optimize total usable square footage maximizing value for the owner.
- Easy to install! Shipped to site partially assembled (you connect rails to deck frame) in four pieces plus hardware. Installation instructions and videos are available.
- Backed by a 5-Year Finish Warranty.