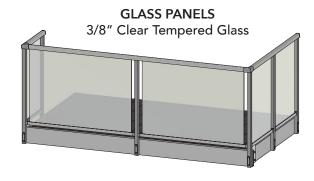

### **BALCONIES BY LEVANTÉ® ARE:**

- Joistless up to 7 ft. (typical spans are 12-24"). This joist free installation leaves the bottom side with a clean smooth look for the neighbors underneath.
- Designed with a unique universal mounting bracket system (patent pending) allowing for multiple façade thicknesses. Our universal mounting bracket is engineered to complement our double rod hanging system.
- Bracket connections minimize the opportunity for water intrusion issues vs. a traditional ledger board installation.
- Fabricated with multiple options for railing including open mid-rail, picket, glass and more! (See reverse side for details).
- Available in three popular colors: Charcoal Black, Bronze Mocha, and Pure White. All colors have a textured finish which does not impact color.
- Rails are placed to optimize total usable square footage maximizing value for the owner.
- Easy to install! Shipped to site partially assembled (you connect rails to deck frame) in four pieces plus hardware. Installation instructions and videos are available.
- Backed by a 5-Year Finish Warranty.