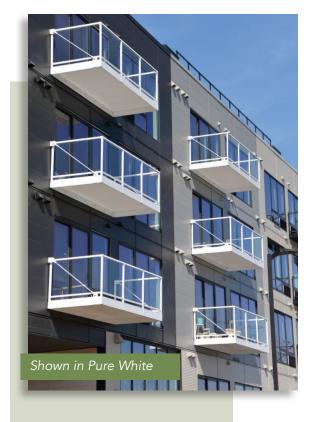

### **BALCONIES BY LEVANTÉ® ARE:**

- Joistless up to 7 ft. (typical spans are 12-24"). This joist free installation leaves the bottom side with a clean smooth look for the neighbors underneath.
- Designed with a unique universal mounting bracket system (patent pending) allowing for multiple façade thicknesses. Our universal mounting bracket is engineered to complement our double rod hanging system.
- Bracket connections minimize the opportunity for water intrusion issues vs. a traditional ledger board installation.
- Fabricated with multiple options for railing including open mid-rail, picket, glass and more! (See reverse side for details).
- Available in three popular colors: Charcoal Black, Bronze Mocha, and Pure White. All colors have a textured finish which does not impact color.
- Rails are placed to optimize total usable square footage maximizing value for the owner.
- Easy to install! Shipped to site partially assembled (you connect rails to deck frame) in four pieces plus hardware. Installation instructions and videos are available.
- Backed by a 5-Year Finish Warranty.