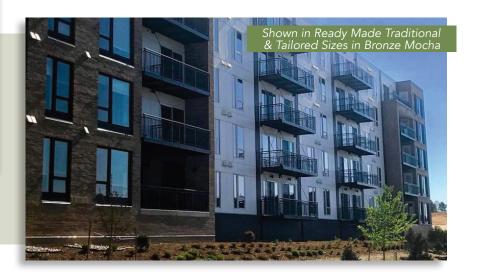

#### **READY-MADE TRADITIONAL SIZES:**

5' x 8' | 5' x 10' | 6' x 10' | 5' x 12' | 6' x 12'

## **COLORS:**

Bronze Mocha

# **TAILORED SIZES AVAILABLE:**

Contact your Levanté® Representative for details.

FOR MORE INFORMATION ON LEVANTÉ® ARCHITECTURAL ALUMINUM:

VISIT: www.levantealuminum.com | CALL: 800.224.2995