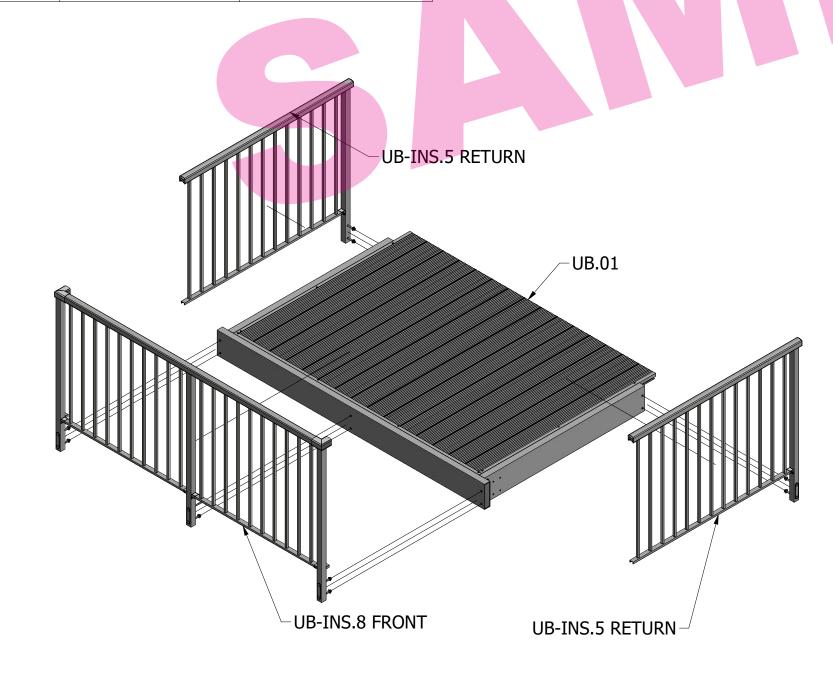

©2023 Levanté<sup>®</sup>, LLC

UB.01-INS-ASM

| PARTS LIST |                                 |                                   |
|------------|---------------------------------|-----------------------------------|
| ITEM QTY   | PART NUMBER                     | DESCRIPTION                       |
| 8          | 10-103-00                       | TEK #14X 1.25"                    |
| 2          | 118.5in Tie Rod                 |                                   |
| 5          | 100104                          | Post Washer Plate                 |
| 4          | 100704                          | Clevis Yoke, Pin, Ring Assm 3/4in |
| 2          | 100705                          | Clevis Plate Offset .375 x 5      |
| 4          | Bolt Assembly Hex .375 x 1.75in |                                   |
| 8          | Carriage 3-8 x 3in Assem        |                                   |
| 9          | Carriage 3-8 x 4.5in Assem      |                                   |
| 1          | Carriage 3-8 x 6in Assem        |                                   |
| 1          | SP-L                            | Seat Pad - Left                   |
| 1          | SP-R                            | Seat Pad - Right                  |
| 1          | UB.01                           |                                   |
| 2          | UB-INS.5 RETURN                 |                                   |
| 1          | UB-INS.8 FRONT                  |                                   |
| 4          | UP-002                          |                                   |