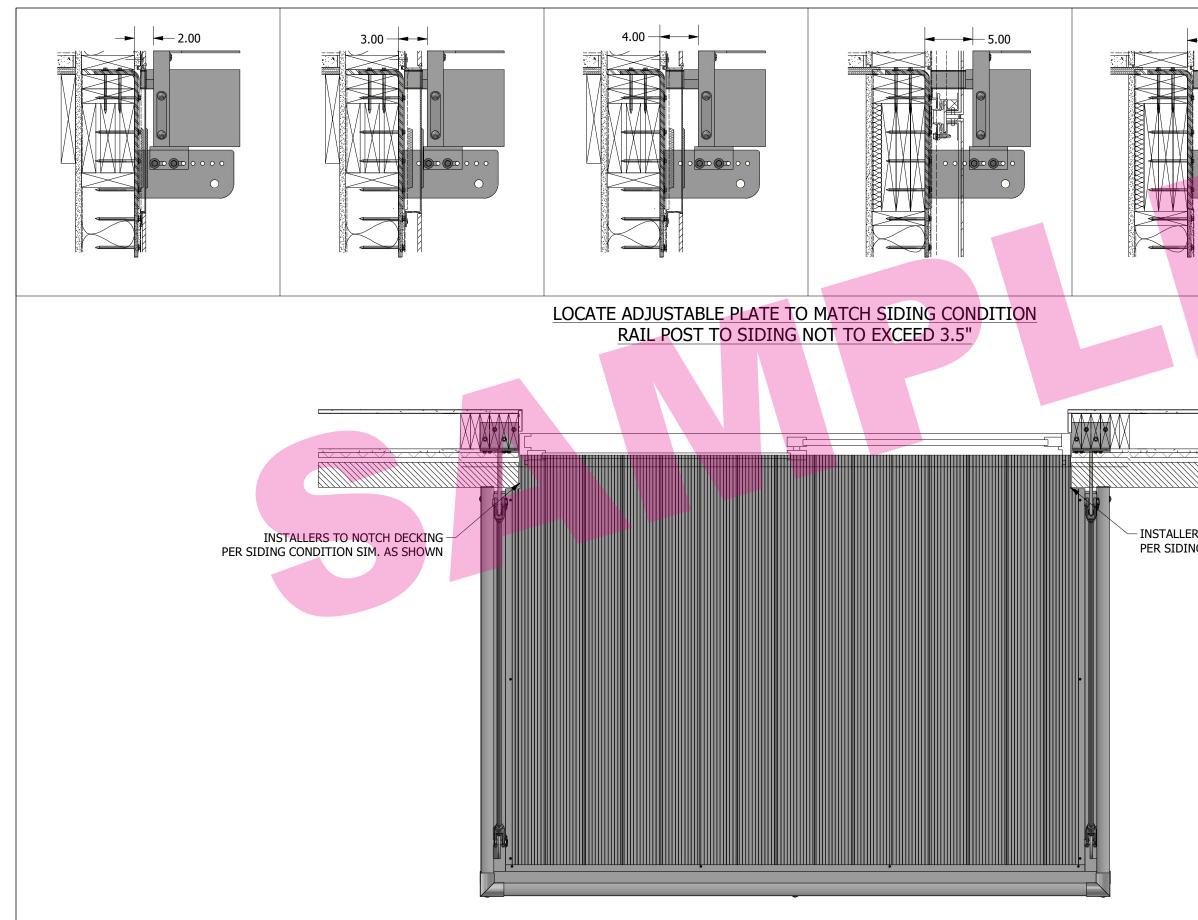

| <u> </u>                                       |                                                                                                                                                                                        |
|------------------------------------------------|----------------------------------------------------------------------------------------------------------------------------------------------------------------------------------------|
|                                                |                                                                                                                                                                                        |
| RS TO NOTCH DECKING<br>NG CONDITION SIM. AS SH | OWN                                                                                                                                                                                    |
|                                                |                                                                                                                                                                                        |
|                                                |                                                                                                                                                                                        |
|                                                | PROJECT NUMBER:                                                                                                                                                                        |
|                                                | CUSTOMER NAME: XXX                                                                                                                                                                     |
|                                                | PROJECT NAME:                                                                                                                                                                          |
|                                                | PROPERTARY AND CONTINUENT THE INFORMATION CONTINUED IN THIS<br>DRAWING IS THE SOLUTION WITHOUT THE WRITTEN CONSIST OF LAWARTE®<br>ANOTIFICTURAL AUXIMUM IS PROMINTED.<br>DRAWIN BY: DG |
|                                                | LAST PRINTED DATE:   REV SUBMITTAL LOG DATE                                                                                                                                            |
|                                                |                                                                                                                                                                                        |
|                                                | QTY: X                                                                                                                                                                                 |
|                                                |                                                                                                                                                                                        |