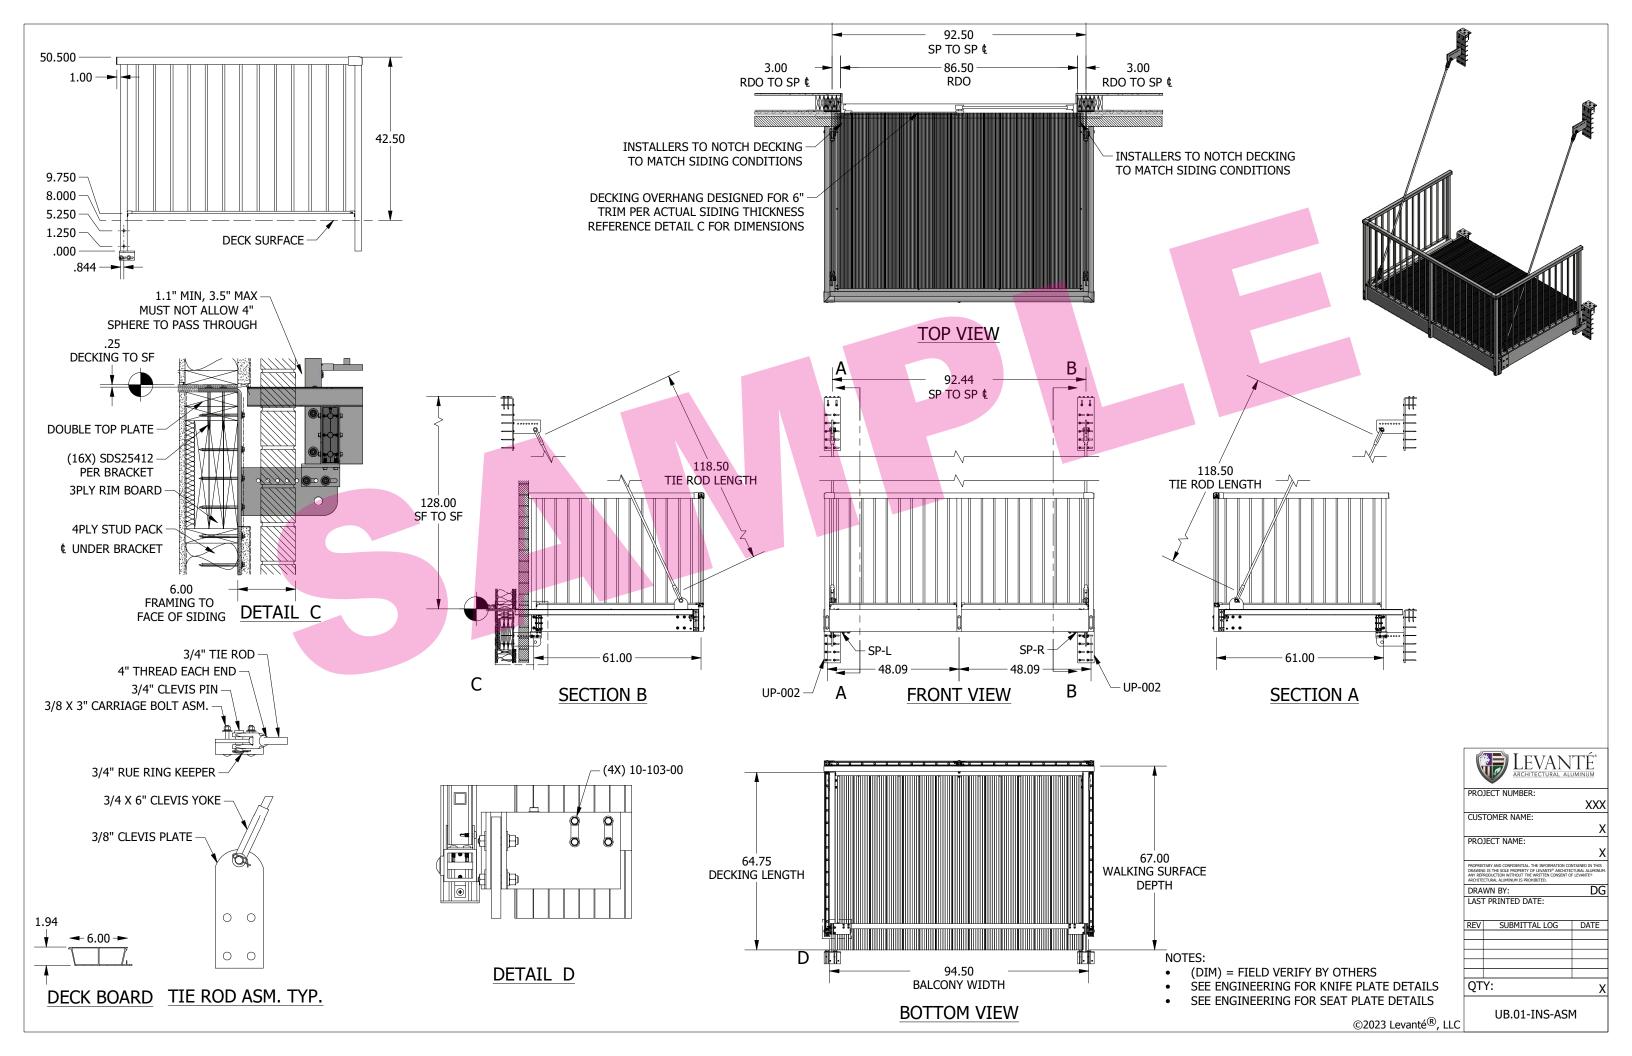

| <u> </u>                                       |                                                                                                                                                                                        |
|------------------------------------------------|----------------------------------------------------------------------------------------------------------------------------------------------------------------------------------------|
|                                                |                                                                                                                                                                                        |
| RS TO NOTCH DECKING<br>NG CONDITION SIM. AS SH | OWN