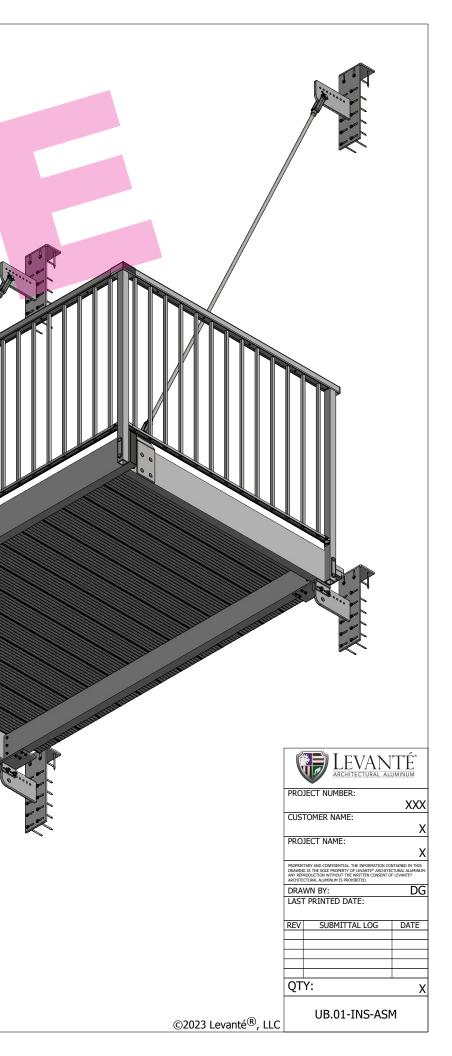

©2023 Levanté<sup>®</sup>, LLC

UB.01-INS-ASM

| PARTS LIST |                                 |                                   |
|------------|---------------------------------|-----------------------------------|
| ITEM QTY   | PART NUMBER                     | DESCRIPTION                       |
| 8          | 10-103-00                       | TEK #14X 1.25"                    |
| 2          | 118.5in Tie Rod                 |                                   |
| 5          | 100104                          | Post Washer Plate                 |
| 4          | 100704                          | Clevis Yoke, Pin, Ring Assm 3/4in |
| 2          | 100705                          | Clevis Plate Offset .375 x 5      |
| 4          | Bolt Assembly Hex .375 x 1.75in |                                   |
| 8          | Carriage 3-8 x 3in Assem        |                                   |
| 9          | Carriage 3-8 x 4.5in Assem      |                                   |
| 1          | Carriage 3-8 x 6in Assem        |                                   |
| 1          | SP-L                            | Seat Pad - Left                   |
| 1          | SP-R                            | Seat Pad - Right                  |
| 1          | UB.01                           |                                   |
| 2          | UB-INS.5 RETURN                 |                                   |
| 1          | UB-INS.8 FRONT                  |                                   |
| 4          | UP-002                          |                                   |