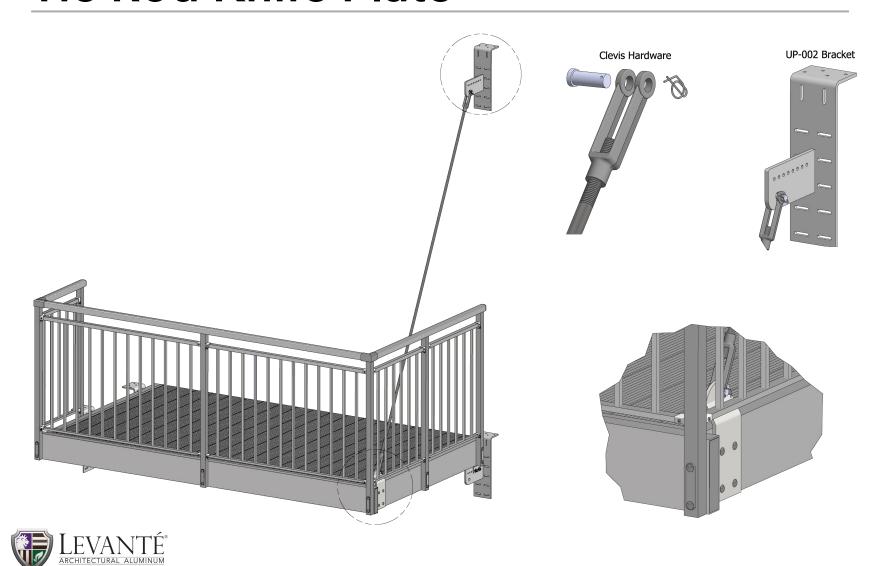

#### **Tie Rod Clevis Plate**

Prior to balcony being hung, attach tie rod clevis plate(s).

#### Tie Rod Knife Plate