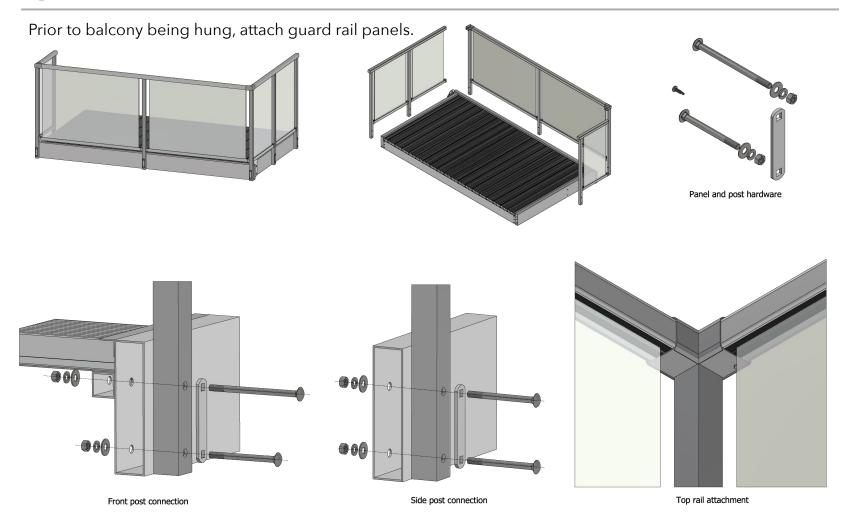

r Coating |
| 16         | Washer 1/4                      | Washer 1/4                            |
| 1          | 2.875 seat clip assembly        |                                       |

 ITEM QTY
 PART NUMBER
 DESCRIPTION

 1
 UP-002
 Universal mounting plate, 16 SDS

 1
 SP-C
 Seat Pad - Center

 2
 Bolt Assembly Hex .375 x 1.50in
 1/4 x 4.5" SDS Double Barrier Coating

 16
 Washer 1/4
 Washer 1/4

 1
 2.875 seat clip assembly
 Washer 1/4

PARTS LIST

Seat Plate - Center

Seat Plate - Left

Seat Plate - Right



#### Wall Plate Installation

Recommended plate installation methods. See unit specific balcony details, where supplied.





#### **Tie Rod Clevis Plate**

Prior to balcony being hung, attach tie rod clevis plate(s).



# **Open Mid-Rail Panels**





#### **Glass Panels**





#### **Picket Insert Panels**

Prior to balcony being hung, attach guard rail panels.





#### Mesh Panels

Prior to balcony being hung, attach guard rail panels.





### **Balcony Seat Installation**

Attach seat plates to universal mounting plates prior to balcony install.







## Seat Pad and Clip











#### Tie Rod Knife Plate