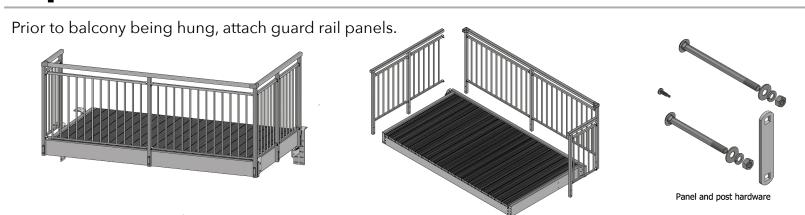

#### **Picket Insert Panels**

Prior to balcony being hung, attach guard rail panels.