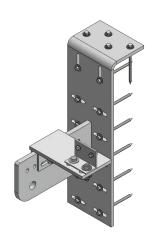

#### Wall Plate Installation

Recommended plate installation methods. See unit specific balcony details, where supplied.

#### **Tie Rod Clevis Plate**

Prior to balcony being hung, attach tie rod clevis plate(s).