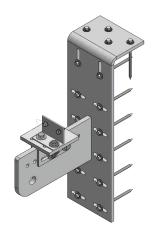

#### Wall Plate Installation

Recommended plate installation methods. See unit specific balcony details, where supplied.

#### **Tie Rod Clevis Plate**

Prior to balcony being hung, attach tie rod clevis plate(s).