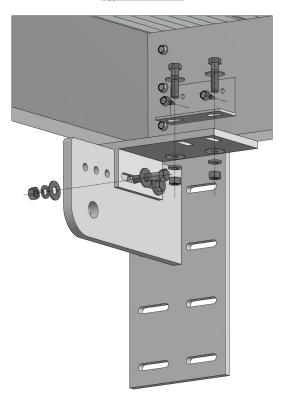

# **Balcony Hardware**

Typical hardware. Quantities and design(s) will vary.

#### Wall Plate Installation

Recommended plate installation methods. See unit specific balcony details, where supplied.