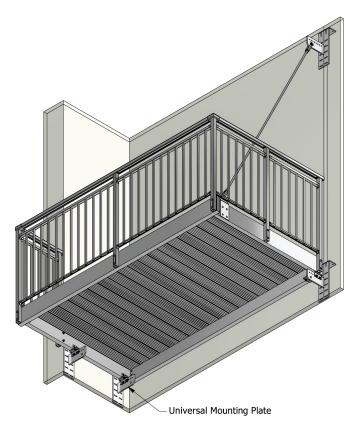

#### Wall Plate Installation

Recommended plate installation methods. See unit specific balcony details, where supplied.

#### **Tie Rod Clevis Plate**

Prior to balcony being hung, attach tie rod clevis plate(s).