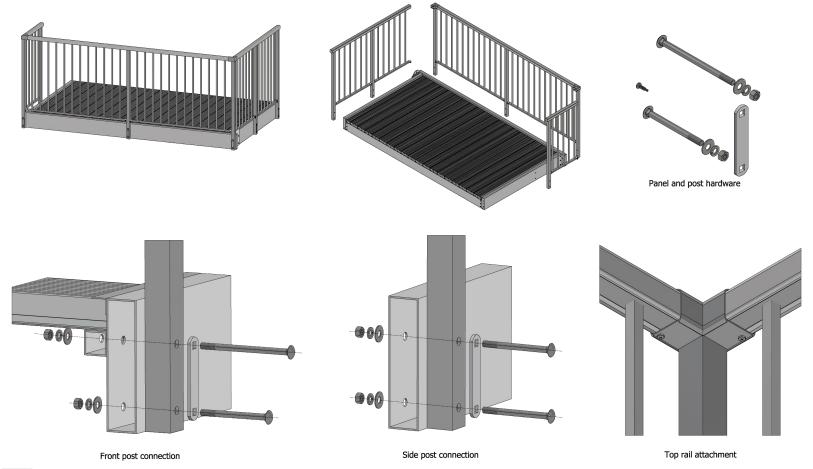

# **Open Mid-Rail Panels**

#### **Picket Insert Panels**

Prior to balcony being hung, attach guard rail panels.

### **Balcony Seat Installation**

Attach seat plates to universal mounting plates prior to balcony install.