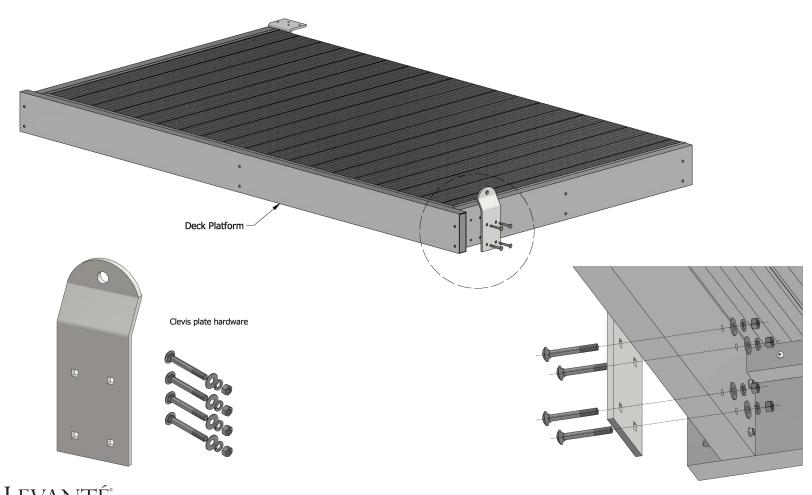

#### **Tie Rod Clevis Plate**

Prior to balcony being hung, attach tie rod clevis plate(s).