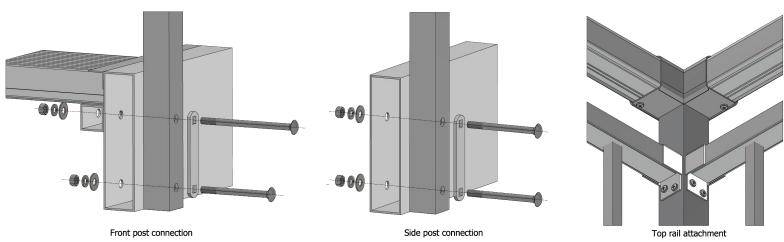

#### **Picket Insert Panels**

Prior to balcony being hung, attach guard rail panels.