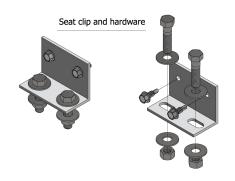

#### **Seat Plate Assemblies**

| PARTS LIST |                                 |                                       |
|------------|---------------------------------|---------------------------------------|
| ITEM QTY   | PART NUMBER                     | DESCRIPTION                           |
| 1          | UP-002                          | Universal mounting plate, 16 SDS      |
| 1          | SP-L                            | Seat Pad - Left                       |
| 2          | Bolt Assembly Hex .375 x 1.50in |                                       |
| 16         | SDS25412                        | 1/4 x 4.5" SDS Double Barrier Coating |
| 16         | Washer 1/4                      | Washer 1/4                            |
| 1          | 2.875 seat clip assembly        |                                       |

 ITEM QTY
 PART NUMBER
 DESCRIPTION

 1
 UP-002
 Universal mounting plate, 16 SDS

 1
 SP-C
 Seat Pad - Center

 2
 Bolt Assembly Hex .375 x 1.50in
 1/4 x 4.5" SDS Double Barrier Coating

 16
 Washer 1/4
 Washer 1/4

 1
 2.875 seat clip assembly
 Washer 1/4

PARTS LIST

Seat Plate - Center

Seat Plate - Left

Seat Plate - Right

## Seat Pad and Clip