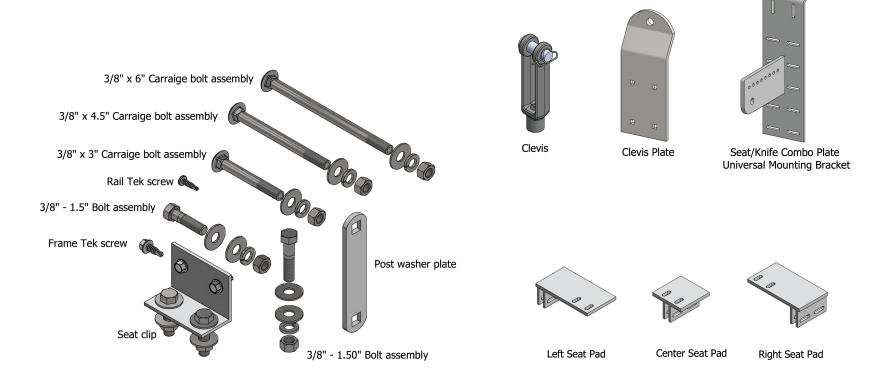

# **Balcony Hardware**

Typical hardware. Quantities and design(s) will vary.

#### **Seat Plate Assemblies**

| PARTS LIST |                                 |                                       |
|------------|---------------------------------|---------------------------------------|
| ITEM QTY   | PART NUMBER                     | DESCRIPTION                           |
| 1          | UP-002                          | Universal mounting plate, 16 SDS      |
| 1          | SP-L                            | Seat Pad - Left                       |
| 2          | Bolt Assembly Hex .375 x 1.50in |                                       |
| 16         | SDS25412                        | 1/4 x 4.5" SDS Double Barrier Coating |
| 16         | Washer 1/4                      | Washer 1/4                            |
| 1          | 2.875 seat clip assembly        |                                       |

 ITEM QTY
 PART NUMBER
 DESCRIPTION

 1
 UP-002
 Universal mounting plate, 16 SDS

 1
 SP-C
 Seat Pad - Center

 2
 Bolt Assembly Hex .375 x 1.50in
 1/4 x 4.5" SDS Double Barrier Coating

 16
 Washer 1/4
 Washer 1/4

 1
 2.875 seat clip assembly
 Washer 1/4

PARTS LIST

Seat Plate - Center

Seat Plate - Left

Seat Plate - Right

## Seat Pad and Clip