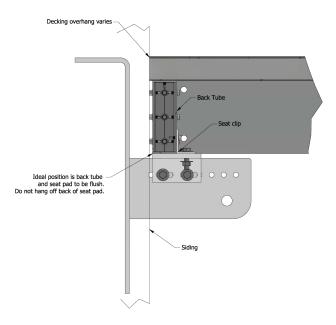

### **Balcony Seat Installation**

Attach seat plates to universal mounting plates prior to balcony install.

## Seat Pad and Clip