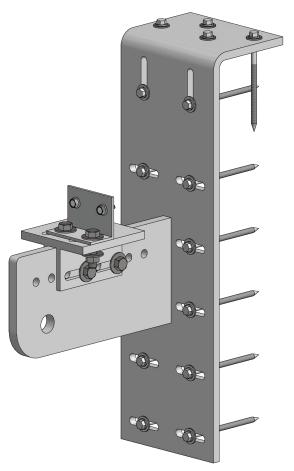

#### Wall Plate Installation

Recommended plate installation methods. See unit specific balcony details, where supplied.

#### **Tie Rod Clevis Plate**

Prior to balcony being hung, attach tie rod clevis plate(s).

#### Tie Rod Knife Plate