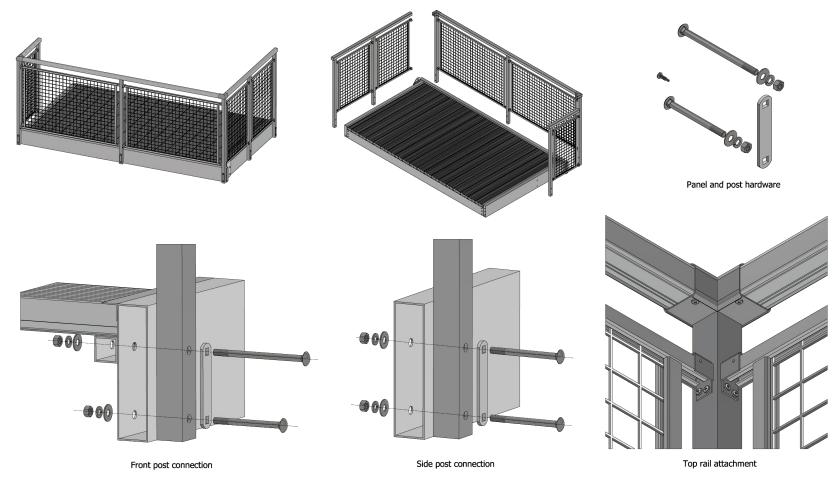

# **Open Mid-Rail Panels**

#### Mesh Panels

Prior to balcony being hung, attach guard rail panels.

### **Balcony Seat Installation**

Attach seat plates to universal mounting plates prior to balcony install.