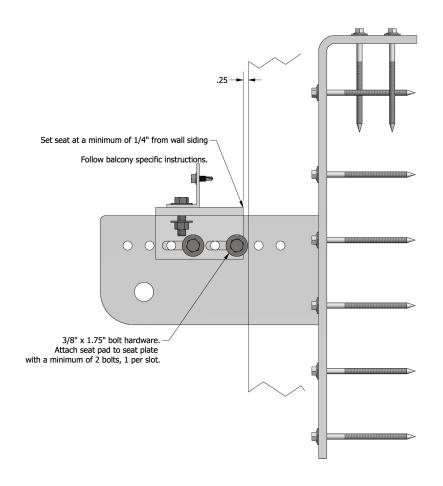

#### **Seat Plate Assemblies**

| PARTS LIST |                                 |                                       |
|------------|---------------------------------|---------------------------------------|
| ITEM QTY   | PART NUMBER                     | DESCRIPTION                           |
| 1          | UP-002                          | Universal mounting plate, 16 SDS      |
| 1          | SP-L                            | Seat Pad - Left                       |
| 2          | Bolt Assembly Hex .375 x 1.50in |                                       |
| 16         | SDS25412                        | 1/4 x 4.5" SDS Double Barrier Coating |
| 16         | Washer 1/4                      | Washer 1/4                            |
| 1          | 2.875 seat clip assembly        |                                       |

### **Balcony Seat Installation**

Attach seat plates to universal mounting plates prior to balcony install.

## Seat Pad and Clip