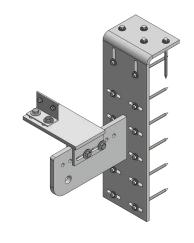

#### Wall Plate Installation

Recommended plate installation methods. See unit specific balcony details, where supplied.

#### **Tie Rod Clevis Plate**

Prior to balcony being hung, attach tie rod clevis plate(s).