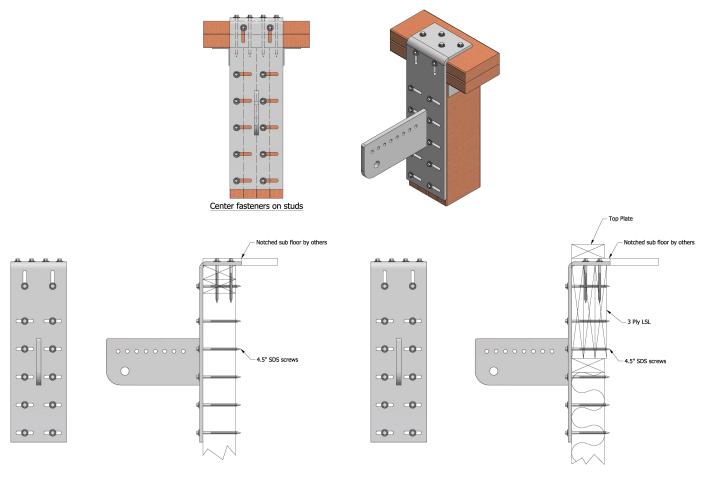

#### Wall Plate Installation

Recommended plate installation methods. See unit specific balcony details, where supplied.