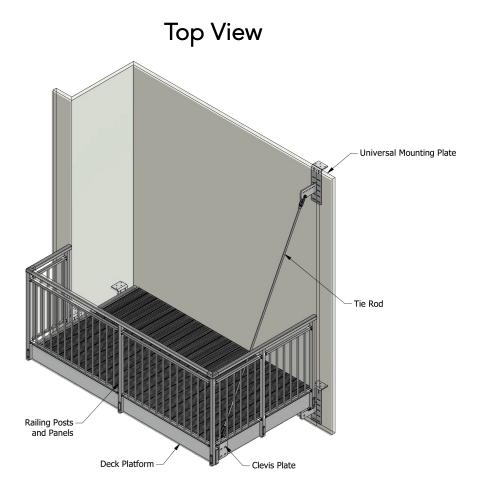

#### Wall Plate Installation

Recommended plate installation methods. See unit specific balcony details, where supplied.

#### **Tie Rod Clevis Plate**

Prior to balcony being hung, attach tie rod clevis plate(s).