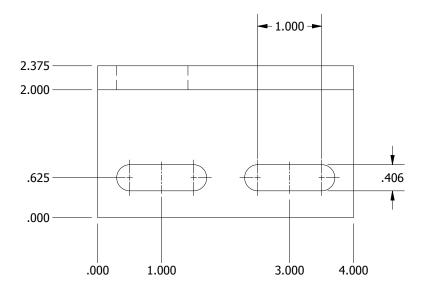

|                                  | LEVANTÉ <sup>®</sup>                                                                                                                                                                                                                             |                                                     |
|----------------------------------|--------------------------------------------------------------------------------------------------------------------------------------------------------------------------------------------------------------------------------------------------|-----------------------------------------------------|
|                                  | PROPRIETARY AND CONFIDENTIAL<br>THE INFORMATION CONTAINED IN THIS<br>DRAWING IS THE SOLE PROPERTY OF<br>LEVANTE® ARCHITECTURAL ALUMINUM.<br>ANY REPRODUCTION WITHOUT THE<br>WRITTEN CONSENT OF LEVANTE®<br>ARCHITECTURAL ALUMINUM IS PROHIBITED. | 901 Northview Rd<br>Suite 100<br>Waukesha, WI 53188 |
|                                  | Drawn By:<br>SJN                                                                                                                                                                                                                                 | Date: 6/3/2019                                      |
|                                  | Material:                                                                                                                                                                                                                                        |                                                     |
|                                  | Finish:                                                                                                                                                                                                                                          |                                                     |
|                                  | Description:                                                                                                                                                                                                                                     |                                                     |
|                                  |                                                                                                                                                                                                                                                  | Seat Pad - Left                                     |
|                                  | Part Number:                                                                                                                                                                                                                                     |                                                     |
| ©2023 Levanté <sup>®</sup> , LLC |                                                                                                                                                                                                                                                  | SP-L                                                |
|                                  |                                                                                                                                                                                                                                                  |                                                     |