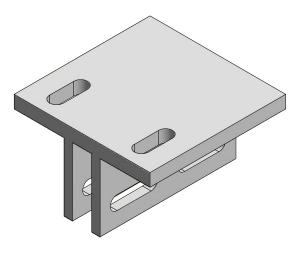

|                                  |                                                                                                                                                                                                                                                  | VANTÉ <sup>®</sup>                                  |
|----------------------------------|--------------------------------------------------------------------------------------------------------------------------------------------------------------------------------------------------------------------------------------------------|-----------------------------------------------------|
|                                  | PROPRIE LAKY AND CONFIDENTIAL<br>THE INFORMATION CONTAINED IN THIS<br>DRAWING IS THE SOLE PROPERTY OF<br>LEVANTE® ACHTIFECTURAL ALUMINUM.<br>ANY REPRODUCTION WITHOUT THE<br>WRITTEN CONSENT OF LEVANTE®<br>ARCHTECTURAL ALUMINUM IS PROHIBITED. | 901 Northview Rd<br>Suite 100<br>Waukesha, WI 53188 |
|                                  | Drawn By:                                                                                                                                                                                                                                        | Date:                                               |
|                                  | SJN<br>Material:                                                                                                                                                                                                                                 | 0/3/2019                                            |
|                                  | Finish:                                                                                                                                                                                                                                          |                                                     |
|                                  | Description:                                                                                                                                                                                                                                     |                                                     |
|                                  | Universal r<br>Part Number:                                                                                                                                                                                                                      | nounting plate, 12 SDS                              |
| ©2023 Levanté <sup>®</sup> , LLC |                                                                                                                                                                                                                                                  | UP-002                                              |