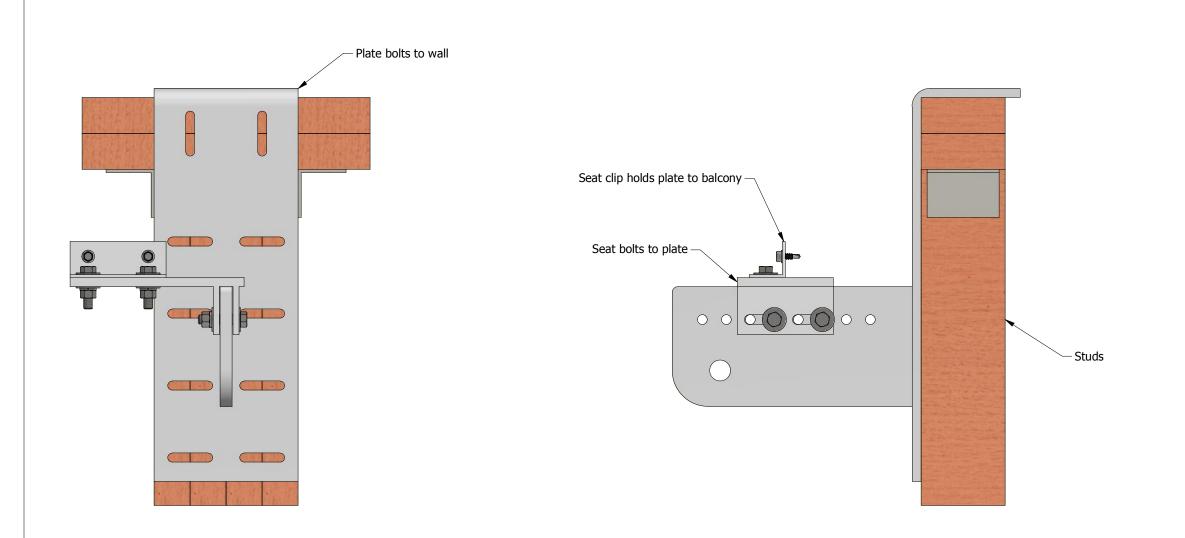

|                                  | LEVANTÉ <sup>®</sup>                                                                                                                                                                                                                             |                                                     |
|----------------------------------|--------------------------------------------------------------------------------------------------------------------------------------------------------------------------------------------------------------------------------------------------|-----------------------------------------------------|
|                                  | PROPRIETARY AND CONFIDENTIAL<br>THE INFORMATION CONTAINED IN THIS<br>DRAWING IS THE SOLE PROPERTY OF<br>LEVANTE® ARCHITECTURAL ALUMINUM.<br>ANY REPRODUCTION WITHOUT THE<br>WRITTEN CONSENT OF LEVANTE®<br>ARCHITECTURAL ALUMINUM IS PROHIBITED. | 901 Northview Rd<br>Suite 100<br>Waukesha, WI 53188 |
|                                  | Drawn By:<br>SJN                                                                                                                                                                                                                                 | Date: 6/3/2019                                      |
|                                  | Material:                                                                                                                                                                                                                                        |                                                     |
|                                  | Finish:                                                                                                                                                                                                                                          |                                                     |
|                                  | Description:                                                                                                                                                                                                                                     |                                                     |
|                                  |                                                                                                                                                                                                                                                  | Seat Pad - Left                                     |
|                                  | Part Number:                                                                                                                                                                                                                                     |                                                     |
| ©2023 Levanté <sup>®</sup> , LLC |                                                                                                                                                                                                                                                  | SP-L                                                |
|                                  |                                                                                                                                                                                                                                                  |                                                     |

|                                  | LEVANTÉ <sup>®</sup>                                                                                                                                                                                                                             |                                                     |
|----------------------------------|--------------------------------------------------------------------------------------------------------------------------------------------------------------------------------------------------------------------------------------------------|-----------------------------------------------------|
|                                  | PROPRIETARY AND CONFIDENTIAL<br>THE INFORMATION CONTAINED IN THIS<br>DRAWING IS THE SOLE PROPERTY OF<br>LEVANTE® ARCHITECTURAL ALUMINUM.<br>ANY REPRODUCTION WITHOUT THE<br>WRITTEN CONSENT OF LEVANTE®<br>ARCHITECTURAL ALUMINUM IS PROHIBITED. | 901 Northview Rd<br>Suite 100<br>Waukesha, WI 53188 |
|                                  | Drawn By:                                                                                                                                                                                                                                        | Date:                                               |
|                                  | SJN                                                                                                                                                                                                                                              | 6/3/2019                                            |
|                                  | Material:                                                                                                                                                                                                                                        |                                                     |
|                                  | Finish:                                                                                                                                                                                                                                          |                                                     |
|                                  | Description:                                                                                                                                                                                                                                     |                                                     |
|                                  |                                                                                                                                                                                                                                                  | Seat Pad - Center                                   |
|                                  | Part Number:                                                                                                                                                                                                                                     |                                                     |
| ©2023 Levanté <sup>®</sup> , LLC |                                                                                                                                                                                                                                                  | SP-C                                                |
|                                  |                                                                                                                                                                                                                                                  |                                                     |