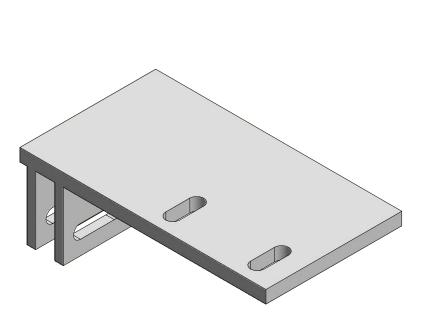

|                                  | LEVANTÉ <sup>®</sup>                                                                                                                                                                                                                             |                                                     |
|----------------------------------|--------------------------------------------------------------------------------------------------------------------------------------------------------------------------------------------------------------------------------------------------|-----------------------------------------------------|
|                                  | PROPRIETARY AND CONFIDENTIAL<br>THE INFORMATION CONTAINED IN THIS<br>DRAWING IS THE SOLE PROPERTY OF<br>LEVANTE® ARCHITECTURAL ALUMINUM.<br>ANY REPRODUCTION WITHOUT THE<br>WRITTEN CONSENT OF LEVANTE®<br>ARCHITECTURAL ALUMINUM IS PROHIBITED. | 901 Northview Rd<br>Suite 100<br>Waukesha, WI 53188 |
|                                  | Drawn By:<br>SJN                                                                                                                                                                                                                                 | Date: 6/3/2019                                      |
|                                  | Material:                                                                                                                                                                                                                                        |                                                     |
|                                  | Finish:                                                                                                                                                                                                                                          |                                                     |
|                                  | Description:                                                                                                                                                                                                                                     |                                                     |
|                                  |                                                                                                                                                                                                                                                  | Seat Pad - Left                                     |
|                                  | Part Number:                                                                                                                                                                                                                                     |                                                     |
| ©2023 Levanté <sup>®</sup> , LLC |                                                                                                                                                                                                                                                  | SP-L                                                |
|                                  |                                                                                                                                                                                                                                                  |                                                     |