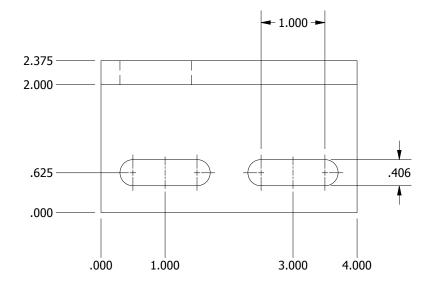

|                                  |                                                                                                                                                                                                                                                  | VANTÉ <sup>®</sup>                                  |
|----------------------------------|--------------------------------------------------------------------------------------------------------------------------------------------------------------------------------------------------------------------------------------------------|-----------------------------------------------------|
|                                  | PROPRIE LAKY AND CONFIDENTIAL<br>THE INFORMATION CONTAINED IN THIS<br>DRAWING IS THE SOLE PROPERTY OF<br>LEVANTE® ACHTIFECTURAL ALUMINUM.<br>ANY REPRODUCTION WITHOUT THE<br>WRITTEN CONSENT OF LEVANTE®<br>ARCHTECTURAL ALUMINUM IS PROHIBITED. | 901 Northview Rd<br>Suite 100<br>Waukesha, WI 53188 |
|                                  | Drawn By:                                                                                                                                                                                                                                        | Date:                                               |
|                                  | SJN<br>Material:                                                                                                                                                                                                                                 | 0/3/2019                                            |
|                                  | Finish:                                                                                                                                                                                                                                          |                                                     |
|                                  | Description:                                                                                                                                                                                                                                     |                                                     |
|                                  | Universal r<br>Part Number:                                                                                                                                                                                                                      | nounting plate, 12 SDS                              |
| ©2023 Levanté <sup>®</sup> , LLC |                                                                                                                                                                                                                                                  | UP-002                                              |