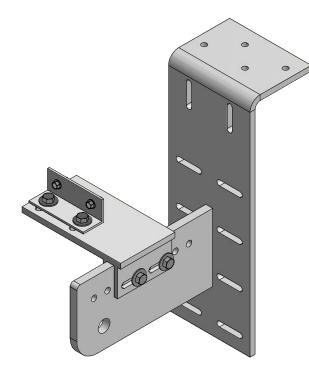

CENTER

LEFT

<u>RIGHT</u>

|                                  | LEVANTÉ<br>Architectural aluminum                                                                                                                                                                                                                 |                                                     |
|----------------------------------|---------------------------------------------------------------------------------------------------------------------------------------------------------------------------------------------------------------------------------------------------|-----------------------------------------------------|
|                                  | PROPRIETARY AND CONFIDENTIAL<br>THE INFORMATION CONTAINED IN THIS<br>DRAWING IS STHE SOLE PROPERTY OF<br>LEVANTE® ARCHITECTURAL ALUMINUM.<br>ANY REPRODUCTION WITHOUT THE<br>WRITTEN CONSENT OF LEVANTE®<br>ARCHITECTURAL ALUMINUM IS PROHIBITED. | 901 Northview Rd<br>Suite 100<br>Waukesha, WI 53188 |
|                                  | Drawn By:                                                                                                                                                                                                                                         | Date: 6/3/2019                                      |
|                                  | Material:                                                                                                                                                                                                                                         |                                                     |
|                                  | Finish:                                                                                                                                                                                                                                           |                                                     |
|                                  | Description:                                                                                                                                                                                                                                      |                                                     |
|                                  | Part Number:                                                                                                                                                                                                                                      |                                                     |
| ©2023 Levanté <sup>®</sup> , LLC | Universal seat                                                                                                                                                                                                                                    | plate application                                   |