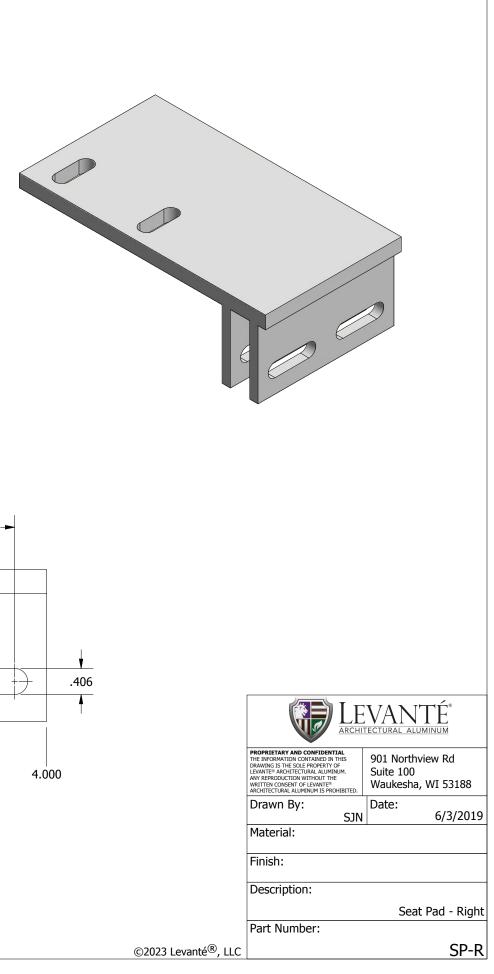

|                                  | LEVANTÉ <sup>®</sup>                                                                                                                                                                                                                             |                                                     |
|----------------------------------|--------------------------------------------------------------------------------------------------------------------------------------------------------------------------------------------------------------------------------------------------|-----------------------------------------------------|
|                                  | PROPRIETARY AND CONFIDENTIAL<br>THE INFORMATION CONTAINED IN THIS<br>DRAWING IS THE SOLE PROPERTY OF<br>LEVANTE® ARCHITECTURAL ALUMINUM.<br>ANY REPRODUCTION WITHOUT THE<br>WRITTEN CONSENT OF LEVANTE®<br>ARCHITECTURAL ALUMINUM IS PROHIBITED. | 901 Northview Rd<br>Suite 100<br>Waukesha, WI 53188 |
|                                  | Drawn By:<br>SJN                                                                                                                                                                                                                                 | Date: 6/3/2019                                      |
|                                  | Material:                                                                                                                                                                                                                                        |                                                     |
|                                  | Finish:                                                                                                                                                                                                                                          |                                                     |
|                                  | Description:                                                                                                                                                                                                                                     |                                                     |
|                                  |                                                                                                                                                                                                                                                  | Seat Pad - Left                                     |
|                                  | Part Number:                                                                                                                                                                                                                                     |                                                     |
| ©2023 Levanté <sup>®</sup> , LLC |                                                                                                                                                                                                                                                  | SP-L                                                |
|                                  |                                                                                                                                                                                                                                                  |                                                     |