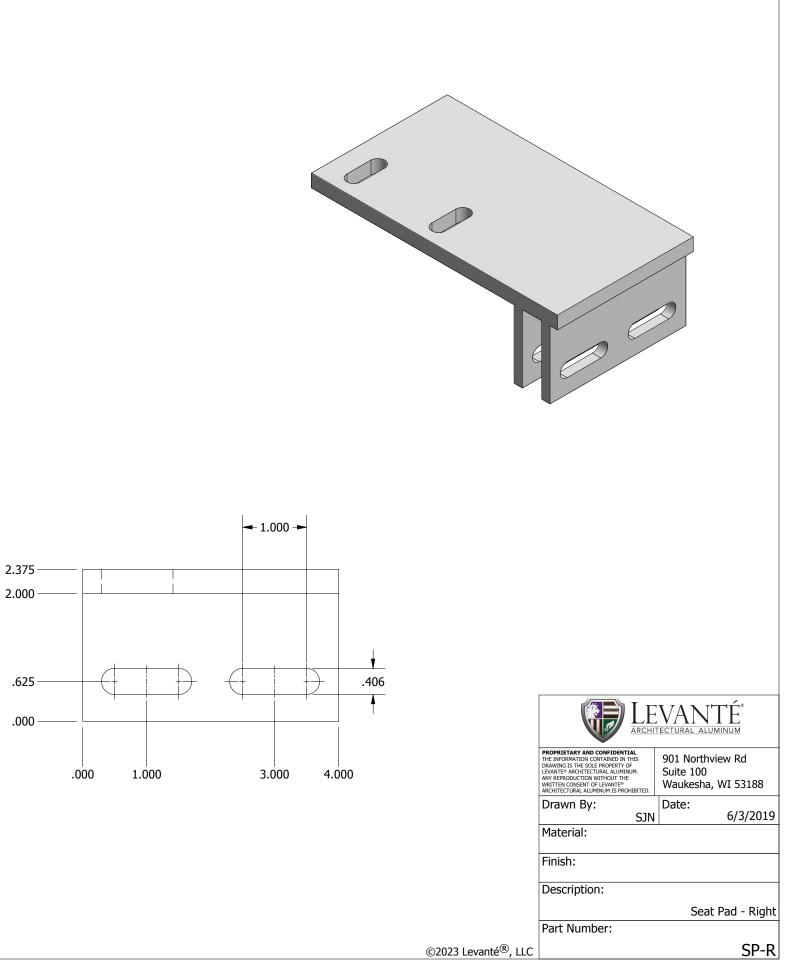

|                                  | LEVANTÉ <sup>®</sup>                                                                                                                                                                                                                             |                                                     |
|----------------------------------|--------------------------------------------------------------------------------------------------------------------------------------------------------------------------------------------------------------------------------------------------|-----------------------------------------------------|
|                                  | PROPRIETARY AND CONFIDENTIAL<br>THE INFORMATION CONTAINED IN THIS<br>DRAWING IS THE SOLE PROPERTY OF<br>LEVANTE® ARCHITECTURAL ALUMINUM.<br>ANY REPRODUCTION WITHOUT THE<br>WRITTEN CONSENT OF LEVANTE®<br>ARCHITECTURAL ALUMINUM IS PROHIBITED. | 901 Northview Rd<br>Suite 100<br>Waukesha, WI 53188 |
|                                  | Drawn By:<br>SJN                                                                                                                                                                                                                                 | Date: 6/3/2019                                      |
|                                  | Material:                                                                                                                                                                                                                                        |                                                     |
|                                  | Finish:                                                                                                                                                                                                                                          |                                                     |
|                                  | Description:                                                                                                                                                                                                                                     |                                                     |
|                                  |                                                                                                                                                                                                                                                  | Seat Pad - Left                                     |
|                                  | Part Number:                                                                                                                                                                                                                                     |                                                     |
| ©2023 Levanté <sup>®</sup> , LLC |                                                                                                                                                                                                                                                  | SP-L                                                |
|                                  |                                                                                                                                                                                                                                                  |                                                     |