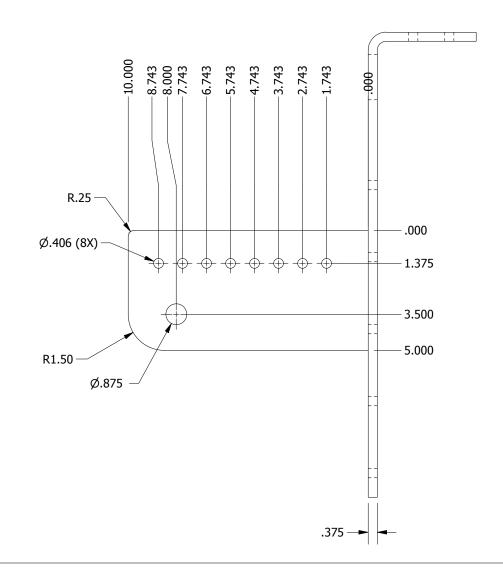

|                                  |                                                                                                                                                                                                                                                  | VANTÉ <sup>®</sup>                                  |
|----------------------------------|--------------------------------------------------------------------------------------------------------------------------------------------------------------------------------------------------------------------------------------------------|-----------------------------------------------------|
|                                  | PROPRIE LAKY AND CONFIDENTIAL<br>THE INFORMATION CONTAINED IN THIS<br>DRAWING IS THE SOLE PROPERTY OF<br>LEVANTE® ACHTIFECTURAL ALUMINUM.<br>ANY REPRODUCTION WITHOUT THE<br>WRITTEN CONSENT OF LEVANTE®<br>ARCHTECTURAL ALUMINUM IS PROHIBITED. | 901 Northview Rd<br>Suite 100<br>Waukesha, WI 53188 |
|                                  | Drawn By:                                                                                                                                                                                                                                        | Date:                                               |
|                                  | SJN<br>Material:                                                                                                                                                                                                                                 | 0/3/2019                                            |
|                                  | Finish:                                                                                                                                                                                                                                          |                                                     |
|                                  | Description:                                                                                                                                                                                                                                     |                                                     |
|                                  | Universal r<br>Part Number:                                                                                                                                                                                                                      | nounting plate, 12 SDS                              |
| ©2023 Levanté <sup>®</sup> , LLC |                                                                                                                                                                                                                                                  | UP-002                                              |