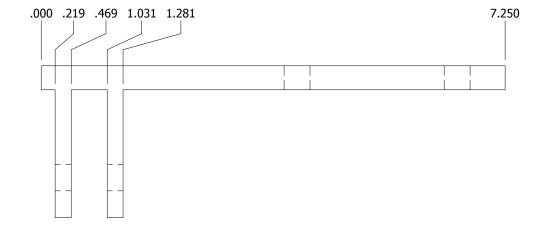

|                                  |                                                                                                                                                                                                                                                  | VANTÉ <sup>®</sup>                                  |
|----------------------------------|--------------------------------------------------------------------------------------------------------------------------------------------------------------------------------------------------------------------------------------------------|-----------------------------------------------------|
|                                  | PROPRIE LAKY AND CONFIDENTIAL<br>THE INFORMATION CONTAINED IN THIS<br>DRAWING IS THE SOLE PROPERTY OF<br>LEVANTE® ACHTIFECTURAL ALUMINUM.<br>ANY REPRODUCTION WITHOUT THE<br>WRITTEN CONSENT OF LEVANTE®<br>ARCHTECTURAL ALUMINUM IS PROHIBITED. | 901 Northview Rd<br>Suite 100<br>Waukesha, WI 53188 |
|                                  | Drawn By:                                                                                                                                                                                                                                        | Date:                                               |
|                                  | SJN<br>Material:                                                                                                                                                                                                                                 | 0/3/2019                                            |
|                                  | Finish:                                                                                                                                                                                                                                          |                                                     |
|                                  | Description:                                                                                                                                                                                                                                     |                                                     |
|                                  | Universal r<br>Part Number:                                                                                                                                                                                                                      | nounting plate, 12 SDS                              |
| ©2023 Levanté <sup>®</sup> , LLC |                                                                                                                                                                                                                                                  | UP-002                                              |