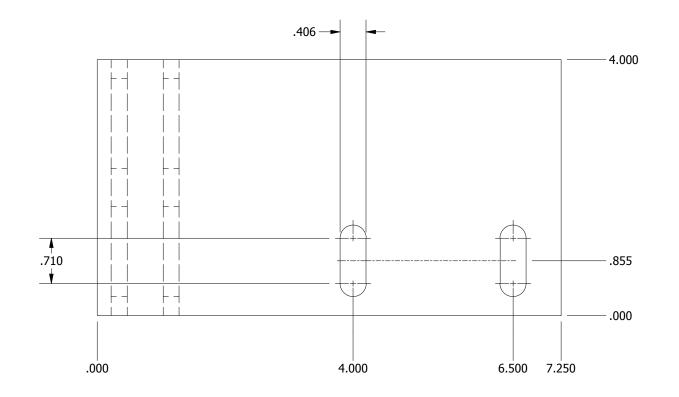

|                                  | LEVANTÉ <sup>®</sup>                                                                                                                                                                                                                             |                                                     |
|----------------------------------|--------------------------------------------------------------------------------------------------------------------------------------------------------------------------------------------------------------------------------------------------|-----------------------------------------------------|
|                                  | PROPRIETARY AND CONFIDENTIAL<br>THE INFORMATION CONTAINED IN THIS<br>DRAWING IS THE SOLE PROPERTY OF<br>LEVANTE® ARCHITECTURAL ALUMINUM.<br>ANY REPRODUCTION WITHOUT THE<br>WRITTEN CONSENT OF LEVANTE®<br>ARCHITECTURAL ALUMINUM IS PROHIBITED. | 901 Northview Rd<br>Suite 100<br>Waukesha, WI 53188 |
|                                  | Drawn By:<br>SJN                                                                                                                                                                                                                                 | Date: 6/3/2019                                      |
|                                  | Material:                                                                                                                                                                                                                                        |                                                     |
|                                  | Finish:                                                                                                                                                                                                                                          |                                                     |
|                                  | Description:                                                                                                                                                                                                                                     |                                                     |
|                                  |                                                                                                                                                                                                                                                  | Seat Pad - Left                                     |
|                                  | Part Number:                                                                                                                                                                                                                                     |                                                     |
| ©2023 Levanté <sup>®</sup> , LLC |                                                                                                                                                                                                                                                  | SP-L                                                |
|                                  |                                                                                                                                                                                                                                                  |                                                     |