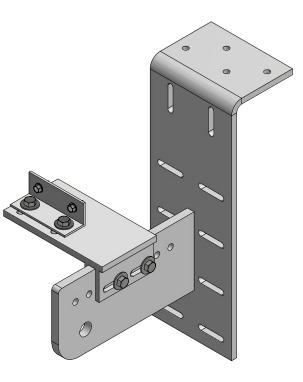

|                                  |                                                                                                                                                                                                                                                  | VANTÉ <sup>®</sup>                                  |
|----------------------------------|--------------------------------------------------------------------------------------------------------------------------------------------------------------------------------------------------------------------------------------------------|-----------------------------------------------------|
|                                  | PROPRIE LAKY AND CONFIDENTIAL<br>THE INFORMATION CONTAINED IN THIS<br>DRAWING IS THE SOLE PROPERTY OF<br>LEVANTE® ACHTIFECTURAL ALUMINUM.<br>ANY REPRODUCTION WITHOUT THE<br>WRITTEN CONSENT OF LEVANTE®<br>ARCHTECTURAL ALUMINUM IS PROHIBITED. | 901 Northview Rd<br>Suite 100<br>Waukesha, WI 53188 |
|                                  | Drawn By:                                                                                                                                                                                                                                        | Date:                                               |
|                                  | SJN<br>Material:                                                                                                                                                                                                                                 | 0/3/2019                                            |
|                                  | Finish:                                                                                                                                                                                                                                          |                                                     |
|                                  | Description:                                                                                                                                                                                                                                     |                                                     |
|                                  | Universal r<br>Part Number:                                                                                                                                                                                                                      | nounting plate, 12 SDS                              |
| ©2023 Levanté <sup>®</sup> , LLC |                                                                                                                                                                                                                                                  | UP-002                                              |