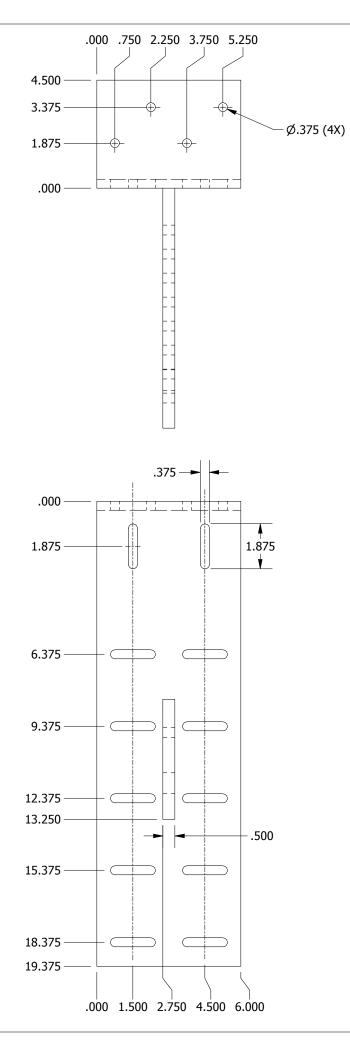

|                                  |                                                                                                                                                                                                                                                  | VANTÉ <sup>®</sup>                                  |
|----------------------------------|--------------------------------------------------------------------------------------------------------------------------------------------------------------------------------------------------------------------------------------------------|-----------------------------------------------------|
|                                  | PROPRIE LAKY AND CONFIDENTIAL<br>THE INFORMATION CONTAINED IN THIS<br>DRAWING IS THE SOLE PROPERTY OF<br>LEVANTE® ACHTIFECTURAL ALUMINUM.<br>ANY REPRODUCTION WITHOUT THE<br>WRITTEN CONSENT OF LEVANTE®<br>ARCHTECTURAL ALUMINUM IS PROHIBITED. | 901 Northview Rd<br>Suite 100<br>Waukesha, WI 53188 |
|                                  | Drawn By:                                                                                                                                                                                                                                        | Date:                                               |
|                                  | SJN<br>Material:                                                                                                                                                                                                                                 | 0/3/2019                                            |
|                                  | Finish:                                                                                                                                                                                                                                          |                                                     |
|                                  | Description:                                                                                                                                                                                                                                     |                                                     |
|                                  | Universal r<br>Part Number:                                                                                                                                                                                                                      | nounting plate, 12 SDS                              |
| ©2023 Levanté <sup>®</sup> , LLC |                                                                                                                                                                                                                                                  | UP-002                                              |