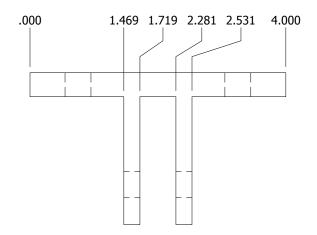

|                                  |                                                                                                                                                                                                                                                  | VANTÉ <sup>®</sup>                                  |
|----------------------------------|--------------------------------------------------------------------------------------------------------------------------------------------------------------------------------------------------------------------------------------------------|-----------------------------------------------------|
|                                  | PROPRIE LAKY AND CONFIDENTIAL<br>THE INFORMATION CONTAINED IN THIS<br>DRAWING IS THE SOLE PROPERTY OF<br>LEVANTE® ACHTIFECTURAL ALUMINUM.<br>ANY REPRODUCTION WITHOUT THE<br>WRITTEN CONSENT OF LEVANTE®<br>ARCHTECTURAL ALUMINUM IS PROHIBITED. | 901 Northview Rd<br>Suite 100<br>Waukesha, WI 53188 |
|                                  | Drawn By:                                                                                                                                                                                                                                        | Date:                                               |
|                                  | SJN<br>Material:                                                                                                                                                                                                                                 | 0/3/2019                                            |
|                                  | Finish:                                                                                                                                                                                                                                          |                                                     |
|                                  | Description:                                                                                                                                                                                                                                     |                                                     |
|                                  | Universal r<br>Part Number:                                                                                                                                                                                                                      | nounting plate, 12 SDS                              |
| ©2023 Levanté <sup>®</sup> , LLC |                                                                                                                                                                                                                                                  | UP-002                                              |