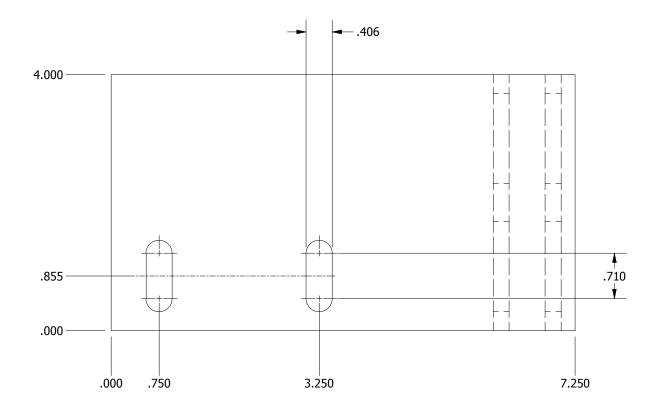

|                                  | LEVANTÉ <sup>®</sup>                                                                                                                                                                                                                             |                                                     |
|----------------------------------|--------------------------------------------------------------------------------------------------------------------------------------------------------------------------------------------------------------------------------------------------|-----------------------------------------------------|
|                                  | PROPRIETARY AND CONFIDENTIAL<br>THE INFORMATION CONTAINED IN THIS<br>DRAWING IS THE SOLE PROPERTY OF<br>LEVANTE® ARCHITECTURAL ALUMINUM.<br>ANY REPRODUCTION WITHOUT THE<br>WRITTEN CONSENT OF LEVANTE®<br>ARCHITECTURAL ALUMINUM IS PROHIBITED. | 901 Northview Rd<br>Suite 100<br>Waukesha, WI 53188 |
|                                  | Drawn By:<br>SJN                                                                                                                                                                                                                                 | Date: 6/3/2019                                      |
|                                  | Material:                                                                                                                                                                                                                                        |                                                     |
|                                  | Finish:                                                                                                                                                                                                                                          |                                                     |
|                                  | Description:                                                                                                                                                                                                                                     |                                                     |
|                                  |                                                                                                                                                                                                                                                  | Seat Pad - Left                                     |
|                                  | Part Number:                                                                                                                                                                                                                                     |                                                     |
| ©2023 Levanté <sup>®</sup> , LLC |                                                                                                                                                                                                                                                  | SP-L                                                |
|                                  |                                                                                                                                                                                                                                                  |                                                     |