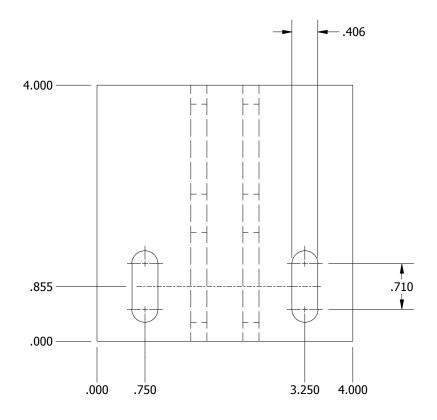

|                                  | LEVANTÉ <sup>®</sup>                                                                                                                                                                                                                             |                                                     |
|----------------------------------|--------------------------------------------------------------------------------------------------------------------------------------------------------------------------------------------------------------------------------------------------|-----------------------------------------------------|
|                                  | PROPRIETARY AND CONFIDENTIAL<br>THE INFORMATION CONTAINED IN THIS<br>DRAWING IS THE SOLE PROPERTY OF<br>LEVANTE® ARCHITECTURAL ALUMINUM.<br>ANY REPRODUCTION WITHOUT THE<br>WRITTEN CONSENT OF LEVANTE®<br>ARCHITECTURAL ALUMINUM IS PROHIBITED. | 901 Northview Rd<br>Suite 100<br>Waukesha, WI 53188 |
|                                  | Drawn By:                                                                                                                                                                                                                                        | Date:                                               |
|                                  | SJN                                                                                                                                                                                                                                              | 6/3/2019                                            |
|                                  | Material:                                                                                                                                                                                                                                        |                                                     |
|                                  | Finish:                                                                                                                                                                                                                                          |                                                     |
|                                  | Description:                                                                                                                                                                                                                                     |                                                     |
|                                  |                                                                                                                                                                                                                                                  | Seat Pad - Center                                   |
|                                  | Part Number:                                                                                                                                                                                                                                     |                                                     |
| ©2023 Levanté <sup>®</sup> , LLC |                                                                                                                                                                                                                                                  | SP-C                                                |
|                                  |                                                                                                                                                                                                                                                  |                                                     |