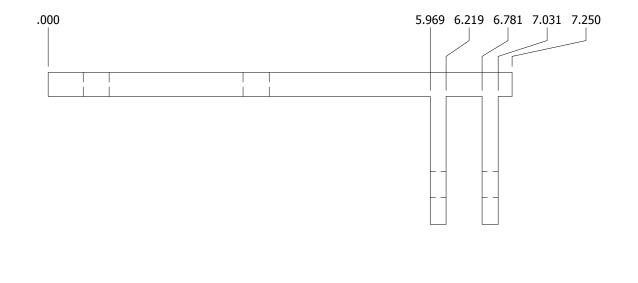

|                                  | LEVANTÉ <sup>®</sup>                                                                                                                                                                                                                             |                                                     |
|----------------------------------|--------------------------------------------------------------------------------------------------------------------------------------------------------------------------------------------------------------------------------------------------|-----------------------------------------------------|
|                                  | PROPRIETARY AND CONFIDENTIAL<br>THE INFORMATION CONTAINED IN THIS<br>DRAWING IS THE SOLE PROPERTY OF<br>LEVANTE® ARCHITECTURAL ALUMINUM.<br>ANY REPRODUCTION WITHOUT THE<br>WRITTEN CONSENT OF LEVANTE®<br>ARCHITECTURAL ALUMINUM IS PROHIBITED. | 901 Northview Rd<br>Suite 100<br>Waukesha, WI 53188 |
|                                  | Drawn By:                                                                                                                                                                                                                                        | Date:                                               |
|                                  | SJN                                                                                                                                                                                                                                              | 6/3/2019                                            |
|                                  | Material:                                                                                                                                                                                                                                        |                                                     |
|                                  | Finish:                                                                                                                                                                                                                                          |                                                     |
|                                  | Description:                                                                                                                                                                                                                                     |                                                     |
|                                  |                                                                                                                                                                                                                                                  | Seat Pad - Center                                   |
|                                  | Part Number:                                                                                                                                                                                                                                     |                                                     |
| ©2023 Levanté <sup>®</sup> , LLC |                                                                                                                                                                                                                                                  | SP-C                                                |
|                                  |                                                                                                                                                                                                                                                  |                                                     |