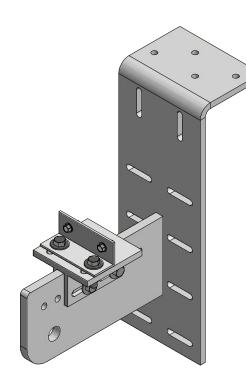

Balcony —

Balcony –

| 0 |  |
|---|--|
| Ø |  |
|   |  |
|   |  |
|   |  |

| LEVANTÉ*                                                                                                                                                                                                                                         |                                                                                                                                                                                                                                                                                                                    |
|--------------------------------------------------------------------------------------------------------------------------------------------------------------------------------------------------------------------------------------------------|--------------------------------------------------------------------------------------------------------------------------------------------------------------------------------------------------------------------------------------------------------------------------------------------------------------------|
| PROPRIETARY AND CONFIDENTIAL<br>THE INFORMATION CONTAINED IN THIS<br>DRAWING IS THE SOLE PROPERTY OF<br>LEVANTE® ARCHITECTURAL ALUMINUM.<br>ANY REPRODUCTION WITHOUT THE<br>WRITTEN CONSENT OF LEVANTE®<br>ARCHITECTURAL ALUMINUM IS PROHIBITED. | 901 Northview Rd<br>Suite 100<br>Waukesha, WI 53188                                                                                                                                                                                                                                                                |
| Drawn By:                                                                                                                                                                                                                                        | Date: 6/3/2019                                                                                                                                                                                                                                                                                                     |
| Material:                                                                                                                                                                                                                                        |                                                                                                                                                                                                                                                                                                                    |
| Finish:                                                                                                                                                                                                                                          |                                                                                                                                                                                                                                                                                                                    |
| Description:                                                                                                                                                                                                                                     |                                                                                                                                                                                                                                                                                                                    |
| Part Number:                                                                                                                                                                                                                                     |                                                                                                                                                                                                                                                                                                                    |
| Universal seat                                                                                                                                                                                                                                   | plate application                                                                                                                                                                                                                                                                                                  |
|                                                                                                                                                                                                                                                  | PROPRIETARY AND CONFIDENTIAL<br>THE INFORMATION CONTAINED IN THIS<br>DRAWING IS THE SOLE PROPERTY OF<br>LEVANTE® ARCHITECTURAL AUMINUM.<br>ANY REPRODUCTION WITHOUT THE<br>WRITTEN CONSENT OF LEVANET<br>ARCHITECTURAL AUMINUM IS PROHIBITED.<br>Drawn By:<br>Material:<br>Finish:<br>Description:<br>Part Number: |