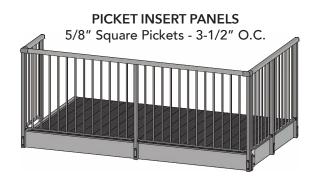

#### **BALCONIES BY LEVANTE ARE:**

- Joistless up to 7 ft. (typical spans are 12-24"). This joist free installation leaves the bottom side with a clean smooth look for the neighbors underneath.
- Designed with a unique universal mounting bracket system (patent pending) allowing for multiple façade thicknesses. Our universal mounting bracket is engineered to complement our double rod hanging system.
- Bracket connections minimize the opportunity for water intrusion issues vs. a traditional ledger board installation.
- Fabricated with multiple options for railing including open mid-rail, picket, glass and more! (See reverse side for details).
- Available in three popular colors: Charcoal Black, Bronze Mocha, and Pure White. All colors have a textured finish which does not impact color.
- Rails are placed to optimize total usable square footage maximizing value for the owner.
- Easy to install! Shipped to site partially assembled (you connect rails to deck frame) in four pieces plus hardware. Installation instructions and videos are available.
- Backed by a 5-Year Finish Warranty.