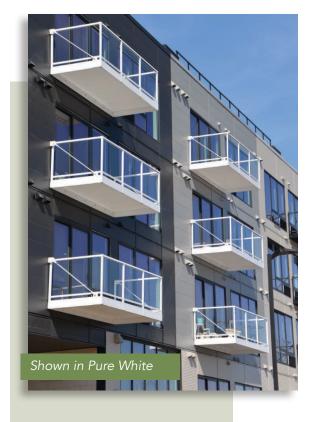

#### **BALCONIES BY LEVANTE ARE:**

- Joistless up to 7 ft. (typical spans are 12-24"). This joist free installation leaves the bottom side with a clean smooth look for the neighbors underneath.
- Designed with a unique universal mounting bracket system (patent pending) allowing for multiple façade thicknesses. Our universal mounting bracket is engineered to complement our double rod hanging system.
- Bracket connections minimize the opportunity for water intrusion issues vs. a traditional ledger board installation.
- Fabricated with multiple options for railing including open mid-rail, picket, glass and more! (See reverse side for details).
- Available in three popular colors: Charcoal Black, Bronze Mocha, and Pure White. All colors have a textured finish which does not impact color.
- Rails are placed to optimize total usable square footage maximizing value for the owner.
- Easy to install! Shipped to site partially assembled (you connect rails to deck frame) in four pieces plus hardware. Installation instructions and videos are available.
- Backed by a 5-Year Finish Warranty.

#### **BALCONY COLORS:**