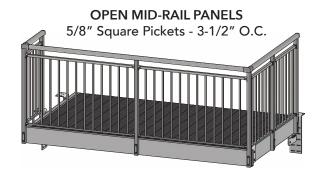

#### **BALCONIES BY LEVANTE ARE:**

- Joistless up to 7 ft. (typical spans are 12-24"). This joist free installation leaves the bottom side with a clean smooth look for the neighbors underneath.
- Designed with a unique universal mounting bracket system (patent pending) allowing for multiple façade thicknesses. Our universal mounting bracket is engineered to complement our double rod hanging system.
- Bracket connections minimize the opportunity for water intrusion issues vs. a traditional ledger board installation.
- Fabricated with multiple options for railing including open mid-rail, picket, glass and more! (See reverse side for details).
- Available in three popular colors: Charcoal Black, Bronze Mocha, and Pure White. All colors have a textured finish which does not impact color.
- Rails are placed to optimize total usable square footage maximizing value for the owner.
- Easy to install! Shipped to site partially assembled (you connect rails to deck frame) in four pieces plus hardware. Installation instructions and videos are available.
- Backed by a 5-Year Finish Warranty.

#### **BALCONY DETAIL**

FOR MORE INFORMATION ON LEVANTÉ® ARCHITECTURAL ALUMINUM:

VISIT: www.levantealuminum.com | CALL: 800.224.2995