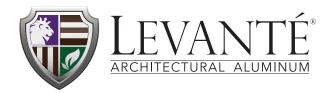

#### **BALCONIES BY LEVANTE ARE:**

- Joistless up to 7 ft. (typical spans are 12-24"). This joist free installation leaves the bottom side with a clean smooth look for the neighbors underneath.
- Designed with a unique universal mounting bracket system (patent pending) allowing for multiple façade thicknesses. Our universal mounting bracket is engineered to complement our double rod hanging system.
- Bracket connections minimize the opportunity for water intrusion issues vs. a traditional ledger board installation.
- Fabricated with multiple options for railing including open mid-rail, picket, glass and more! (See reverse side for details).
- Available in three popular colors: Charcoal Black, Bronze Mocha, and Pure White. All colors have a textured finish which does not impact color.
- Rails are placed to optimize total usable square footage maximizing value for the owner.
- Easy to install! Shipped to site partially assembled (you connect rails to deck frame) in four pieces plus hardware. Installation instructions and videos are available.
- Backed by a 5-Year Finish Warranty.

#### **BALCONY COLORS:**