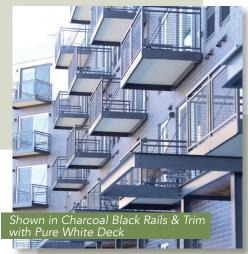

#### **BALCONIES BY LEVANTE ARE:**

- Joistless up to 7 ft. (typical spans are 12-24"). This joist free installation leaves the bottom side with a clean smooth look for the neighbors underneath.
- Designed with a unique universal mounting bracket system (patent pending) allowing for multiple façade thicknesses. Our universal mounting bracket is engineered to complement our double rod hanging system.
- Bracket connections minimize the opportunity for water intrusion issues vs. a traditional ledger board installation.
- Fabricated with multiple options for railing including open mid-rail, picket, glass and more! (See reverse side for details).
- Available in three popular colors: Charcoal Black, Bronze Mocha, and Pure White. All colors have a textured finish which does not impact color.
- Rails are placed to optimize total usable square footage maximizing value for the owner.
- Easy to install! Shipped to site partially assembled (you connect rails to deck frame) in four pieces plus hardware. Installation instructions and videos are available.
- Backed by a 5-Year Finish Warranty.

#### **READY-MADE TRADITIONAL SIZES:**

5' x 8' | 5' x 10' | 6' x 10' | 5' x 12' | 6' x 12'

#### **TAILORED SIZES AVAILABLE:**

Contact your Levanté® Representative for details.