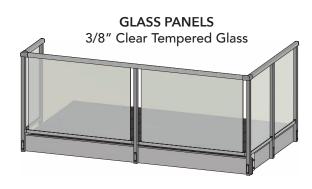

#### **BALCONIES BY LEVANTE ARE:**

- Joistless up to 7 ft. (typical spans are 12-24"). This joist free installation leaves the bottom side with a clean smooth look for the neighbors underneath.
- Designed with a unique universal mounting bracket system (patent pending) allowing for multiple façade thicknesses. Our universal mounting bracket is engineered to complement our double rod hanging system.
- Bracket connections minimize the opportunity for water intrusion issues vs. a traditional ledger board installation.
- Fabricated with multiple options for railing including open mid-rail, picket, glass and more! (See reverse side for details).
- Available in three popular colors: Charcoal Black, Bronze Mocha, and Pure White. All colors have a textured finish which does not impact color.
- Rails are placed to optimize total usable square footage maximizing value for the owner.
- Easy to install! Shipped to site partially assembled (you connect rails to deck frame) in four pieces plus hardware. Installation instructions and videos are available.
- Backed by a 5-Year Finish Warranty.