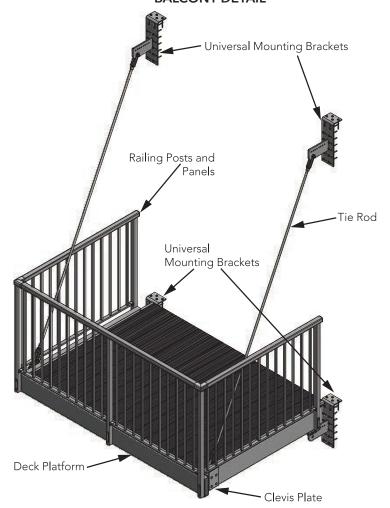

#### **BALCONY DETAIL**

FOR MORE INFORMATION ON LEVANTÉ® ARCHITECTURAL ALUMINUM:

VISIT: www.levantealuminum.com | CALL: 800.224.2995