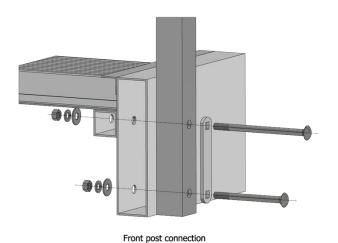

# **Open Mid-Rail Panels**

Prior to balcony being hung, attach guard rail panels.

Side post connection

LEVANTÉ\*

ARCHITECTURAL ALUMINUM

BALCONIES

## **Balcony Seat Installation**

Attach seat plates to universal mounting plates prior to balcony install.