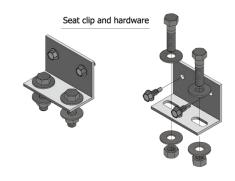

**Seat Plate - Center** 

**Seat Plate - Right** 



#### **Wall Plate Installation**

Recommended plate installation methods. See unit specific balcony details, where supplied.





### **Tie Rod Clevis Plate**

Prior to balcony being hung, attach tie rod clevis plate(s).



# **Open Mid-Rail Panels**

Prior to balcony being hung, attach guard rail panels.











Side post connection



LEVANTÉ\*

ARCHITECTURAL ALUMINUM

BALCONIES

#### **Glass Panels**





#### **Picket Insert Panels**

Prior to balcony being hung, attach guard rail panels.





### **Mesh Panels**

Prior to balcony being hung, attach guard rail panels.





## **Balcony Seat Installation**

Attach seat plates to universal mounting plates prior to balcony install.





# **Seat Pad and Clip**

Typical Hardware









## **Tie Rod Knife Plate**



# **Trimming & Notching Deck Boards**

Prior to balcony being hung, trim or notch deck boards to contour door openings

For straight cuts, use a track saw with a non-ferrous high tooth blade (minimum 80 count)



#### **Installation Videos**

Visit: <a href="https://www.levantealuminum.com/balcony-installation/">https://www.levantealuminum.com/balcony-installation/</a> to watch installation videos.

#### UNIVERSAL BALCONY INSTALLATION



#### UNIVERSAL BALCONY ASSEMBLY



**DECK TRIMMING**