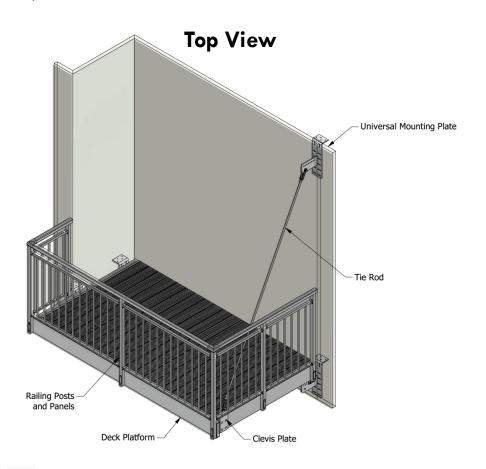

### **Tie Rod Clevis Plate**

Prior to balcony being hung, attach tie rod clevis plate(s).