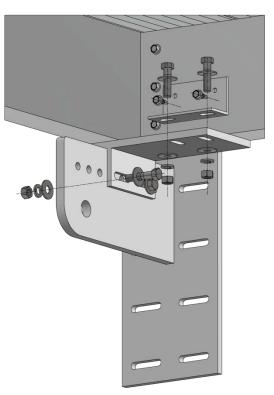

# **Balcony Hardware**

Typical hardware. Quantities and design(s) will vary.

#### **Seat Plate Assemblies**

| PARTS LIST |                                 |                                       |
|------------|---------------------------------|---------------------------------------|
| ITEM QTY   | PART NUMBER                     | DESCRIPTION                           |
| 1          | UP-002                          | Universal mounting plate, 16 SDS      |
| 1          | SP-L                            | Seat Pad - Left                       |
| 2          | Bolt Assembly Hex .375 x 1.50in |                                       |
| 16         | SDS25412                        | 1/4 x 4.5" SDS Double Barrier Coating |
| 16         | Washer 1/4                      | Washer 1/4                            |
| 1          | 2.875 seat clip assembly        |                                       |

| PARTS LIST |                                 |                                       |  |
|------------|---------------------------------|---------------------------------------|--|
| ITEM QTY   | PART NUMBER                     | DESCRIPTION                           |  |
| 1          | UP-002                          | Universal mounting plate, 16 SDS      |  |
| 1          | SP-C                            | Seat Pad - Center                     |  |
| 2          | Bolt Assembly Hex .375 x 1.50in |                                       |  |
| 16         | SDS25412                        | 1/4 x 4.5" SDS Double Barrier Coating |  |
| 16         | Washer 1/4                      | Washer 1/4                            |  |
| 1          | 2.875 seat clip assembly        |                                       |  |