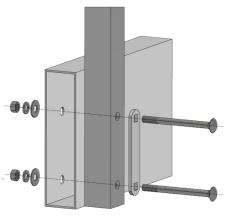

# **Open Mid-Rail Panels**

Prior to balcony being hung, attach guard rail panels.

Side post connection

LEVANTÉ\*

ARCHITECTURAL ALUMINUM

BALCONIES