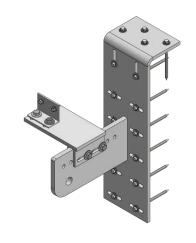

#### **Wall Plate Installation**

Recommended plate installation methods. See unit specific balcony details, where supplied.

### **Tie Rod Clevis Plate**

Prior to balcony being hung, attach tie rod clevis plate(s).