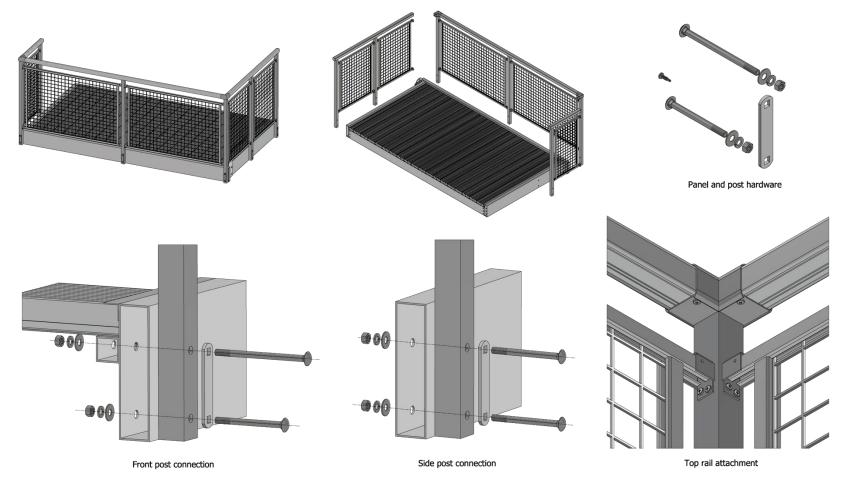

# **Open Mid-Rail Panels**

Prior to balcony being hung, attach guard rail panels.

Side post connection

LEVANTÉ\*

ARCHITECTURAL ALUMINUM

BALCONIES

#### **Picket Insert Panels**

Prior to balcony being hung, attach guard rail panels.

### **Mesh Panels**

Prior to balcony being hung, attach guard rail panels.