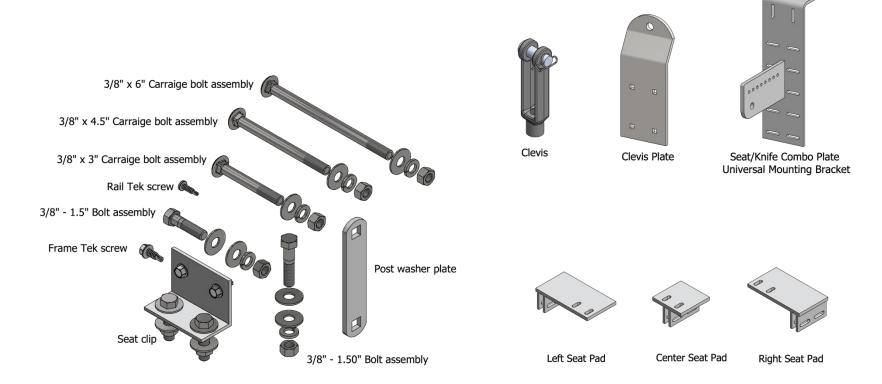

# **Balcony Hardware**

Typical hardware. Quantities and design(s) will vary.

# **Seat Pad and Clip**

Typical Hardware