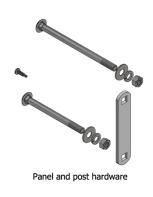

| Seat Pad - Center                     |  |
| 2          | Bolt Assembly Hex .375 x 1.50in |                                       |  |
| 16         | SDS25412                        | 1/4 x 4.5" SDS Double Barrier Coating |  |
| 16         | Washer 1/4                      | Washer 1/4                            |  |
| 1          | 2.875 seat clip assembly        |                                       |  |

Seat Plate - Left

**Seat Plate - Center** 

**Seat Plate - Right** 



#### **Wall Plate Installation**

Recommended plate installation methods. See unit specific balcony details, where supplied.





### **Tie Rod Clevis Plate**

Prior to balcony being hung, attach tie rod clevis plate(s).



# **Open Mid-Rail Panels**

Prior to balcony being hung, attach guard rail panels.











Side post connection



LEVANTÉ\*

ARCHITECTURAL ALUMINUM

BALCONIES

#### **Glass Panels**





#### **Picket Insert Panels**

Prior to balcony being hung, attach guard rail panels.





### **Mesh Panels**

Prior to balcony being hung, attach guard rail panels.





## **Balcony Seat Installation**

Attach seat plates to universal mounting plates prior to balcony install.





# **Seat Pad and Clip**

Typical Hardware









## **Tie Rod Knife Plate**



# **Trimming & Notching Deck Boards**

Prior to balcony being hung, trim or notch deck boards to contour door openings

For straight cuts, use a track saw with a non-ferrous high tooth blade (minimum 80 count)



#### **Installation Videos**

Visit: <a href="https://www.levantealuminum.com/balcony-installation/">https://www.levan