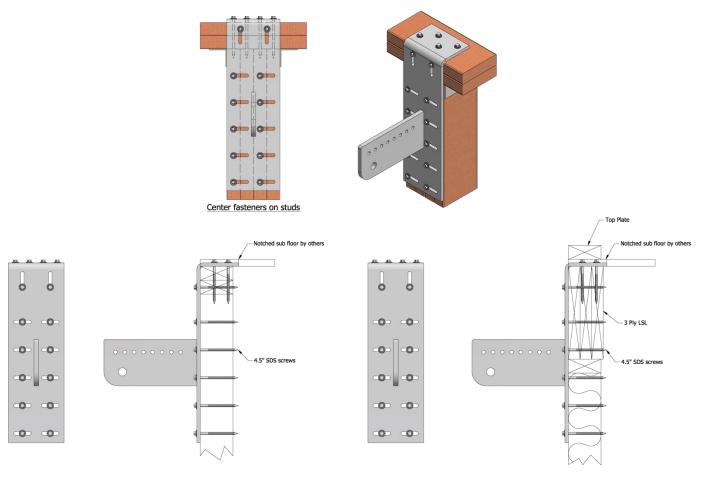

#### **Wall Plate Installation**

Recommended plate installation methods. See unit specific balcony details, where supplied.

### **Tie Rod Clevis Plate**

Prior to balcony being hung, attach tie rod clevis plate(s).

# **Trimming & Notching Deck Boards**

Prior to balcony being hung, trim or notch deck boards to contour door openings

For straight cuts, use a track saw with a non-ferrous high tooth blade (minimum 80 count)