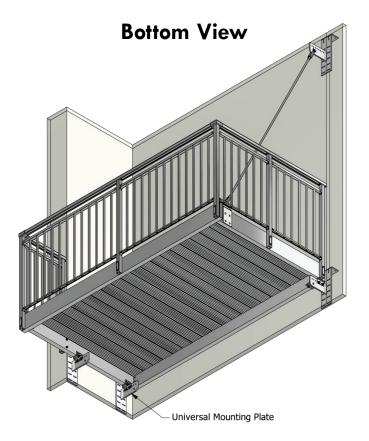

#### **Wall Plate Installation**

Recommended plate installation methods. See unit specific balcony details, where supplied.