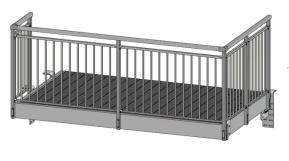

# **Balcony Views**

Balcony configuration, bracket designs and hardware can vary. Assembly order, installation method to be determined on site by GCs.