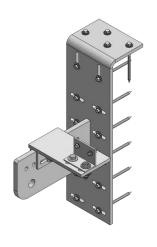

#### **Wall Plate Installation**

Recommended plate installation methods. See unit specific balcony details, where supplied.

### **Tie Rod Clevis Plate**

Prior to balcony being hung, attach tie rod clevis plate(s).