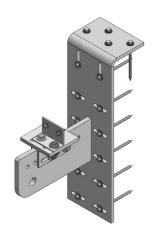

#### **Wall Plate Installation**

Recommended plate installation methods. See unit specific balcony details, where supplied.

### **Tie Rod Clevis Plate**

Prior to balcony being hung, attach tie rod clevis plate(s).