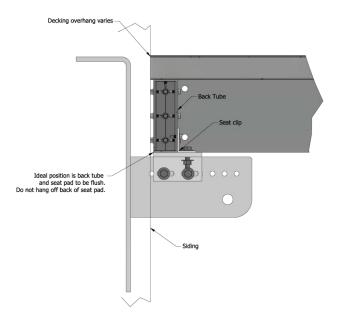

#### **Wall Plate Installation**

Recommended plate installation methods. See unit specific balcony details, where supplied.

## **Balcony Seat Installation**

Attach seat plates to universal mounting plates prior to balcony install.