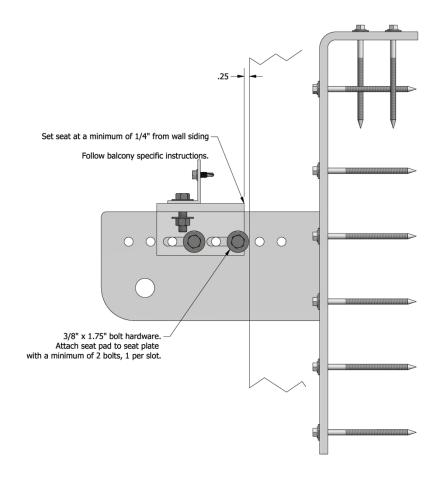

#### **Seat Plate Assemblies**

| PARTS LIST |                                 |                                       |
|------------|---------------------------------|---------------------------------------|
| ITEM QTY   | PART NUMBER                     | DESCRIPTION                           |
| 1          | UP-002                          | Universal mounting plate, 16 SDS      |
| 1          | SP-L                            | Seat Pad - Left                       |
| 2          | Bolt Assembly Hex .375 x 1.50in |                                       |
| 16         | SDS25412                        | 1/4 x 4.5" SDS Double Barrier Coating |
| 16         | Washer 1/4                      | Washer 1/4                            |
| 1          | 2.875 seat clip assembly        |                                       |

| PARTS LIST |                                 |                                       |  |
|------------|---------------------------------|---------------------------------------|--|
| ITEM QTY   | PART NUMBER                     | DESCRIPTION                           |  |
| 1          | UP-002                          | Universal mounting plate, 16 SDS      |  |
| 1          | SP-C                            | Seat Pad - Center                     |  |
| 2          | Bolt Assembly Hex .375 x 1.50in |                                       |  |
| 16         | SDS25412                        | 1/4 x 4.5" SDS Double Barrier Coating |  |
| 16         | Washer 1/4                      | Washer 1/4                            |  |
| 1          | 2.875 seat clip assembly        |                                       |  |

Seat Plate - Left

**Seat Plate - Center** 

**Seat Plate - Right** 

## **Balcony Seat Installation**

Attach seat plates to universal mounting plates prior to balcony install.