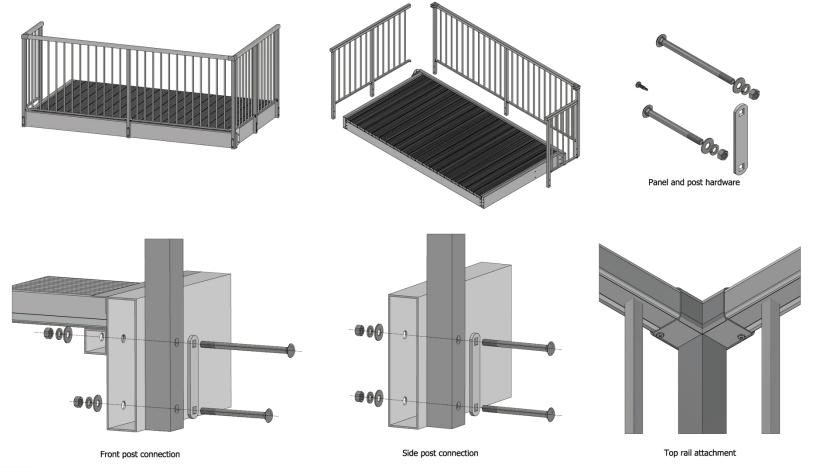

# **Open Mid-Rail Panels**

Prior to balcony being hung, attach guard rail panels.

Side post connection

LEVANTÉ\*

ARCHITECTURAL ALUMINUM

BALCONIES

#### **Picket Insert Panels**

Prior to balcony being hung, attach guard rail panels.

### **Mesh Panels**

Prior to balcony being hung, attach guard rail panels.