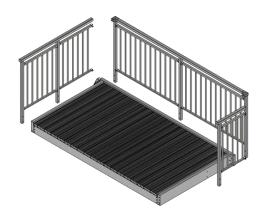

# **Open Mid-Rail Panels**

Prior to balcony being hung, attach guard rail panels.

Side post connection

LEVANTÉ\*

ARCHITECTURAL ALUMINUM

BALCONIES

#### **Picket Insert Panels**

Prior to balcony being hung, attach guard rail panels.

### **Mesh Panels**

Prior to balcony being hung, attach guard rail panels.