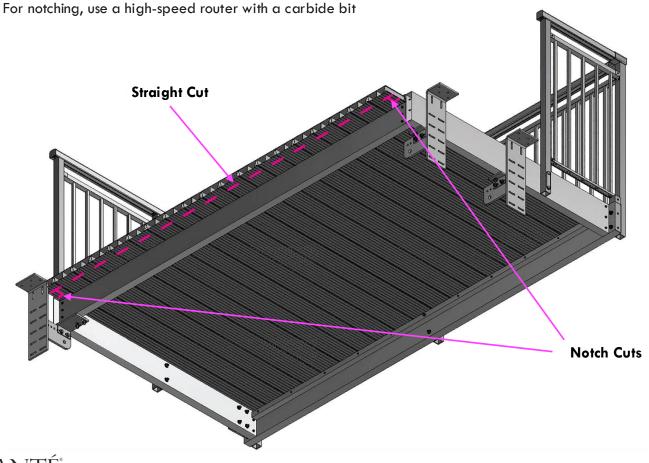

# **Trimming & Notching Deck Boards**

Prior to balcony being hung, trim or notch deck boards to contour door openings

For straight cuts, use a track saw with a non-ferrous high tooth blade (minimum 80 count)