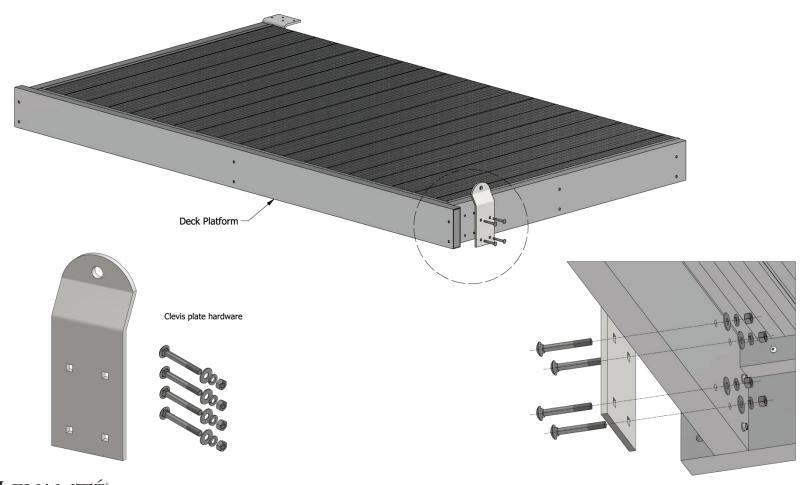

### **Tie Rod Clevis Plate**

Prior to balcony being hung, attach tie rod clevis plate(s).