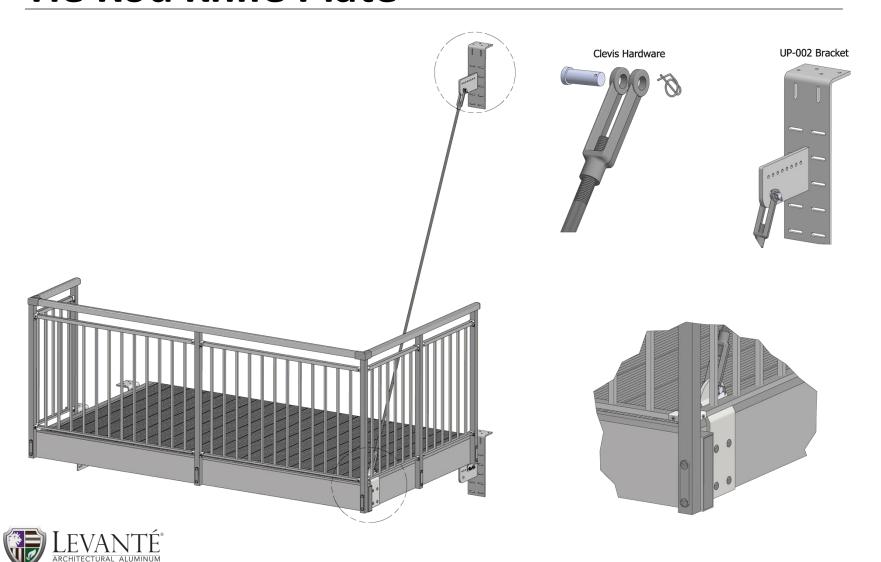

### **Tie Rod Clevis Plate**

Prior to balcony being hung, attach tie rod clevis plate(s).

## **Tie Rod Knife Plate**