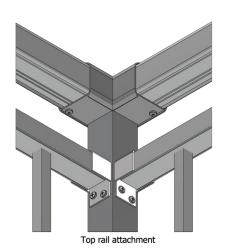

# **Open Mid-Rail Panels**

Prior to balcony being hung, attach guard rail panels.

Side post connection

LEVANTÉ\*

ARCHITECTURAL ALUMINUM

BALCONIES