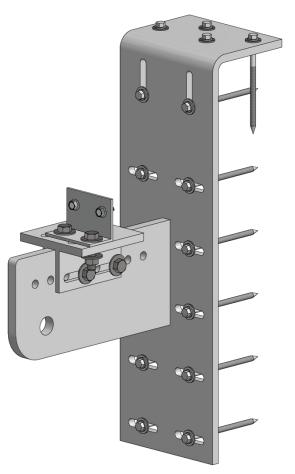

#### **Wall Plate Installation**

Recommended plate installation methods. See unit specific balcony details, where supplied.

### **Tie Rod Clevis Plate**

Prior to balcony being hung, attach tie rod clevis plate(s).

## **Tie Rod Knife Plate**