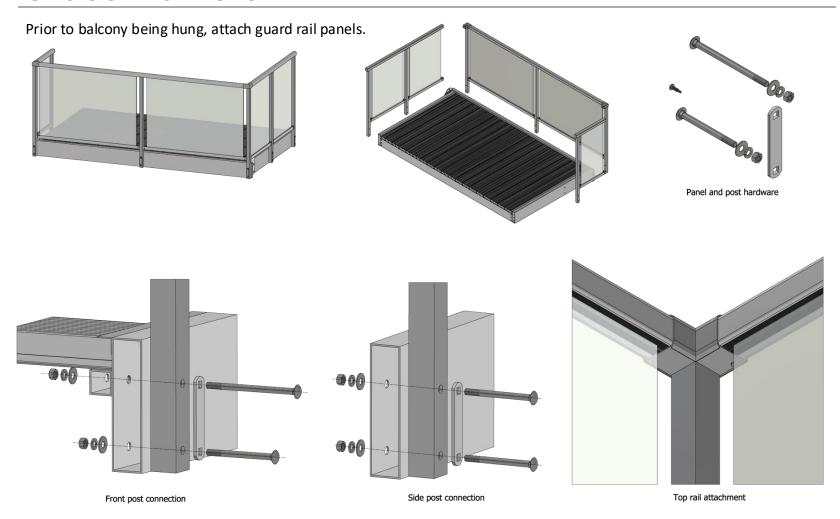

# **Open Mid-Rail Panels**

Prior to balcony being hung, attach guard rail panels.

Side post connection

LEVANTÉ\*

ARCHITECTURAL ALUMINUM

BALCONIES

#### **Glass Panels**

#### **Picket Insert Panels**

Prior to balcony being hung, attach guard rail panels.

### **Mesh Panels**

Prior to balcony being hung, attach guard rail panels.